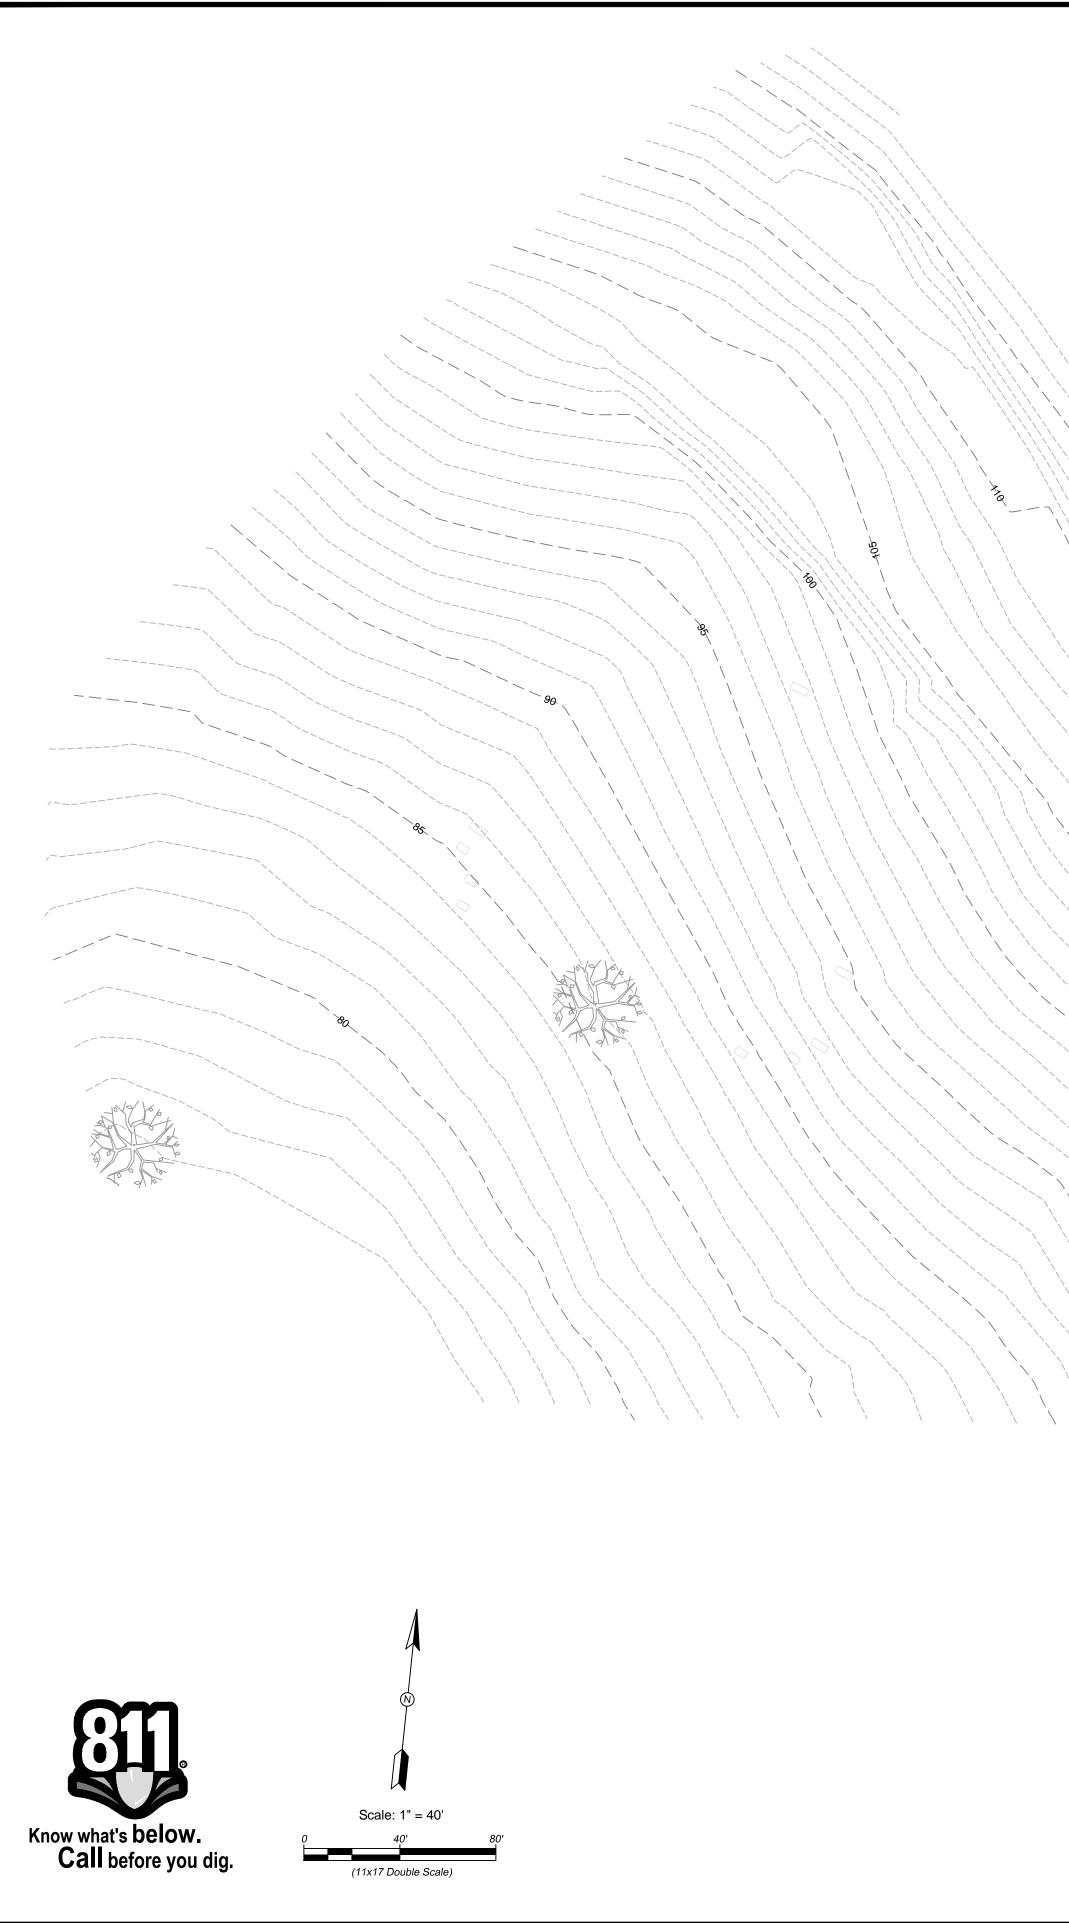

### SURVEY NOTES

- 1) TOPOGRAPHIC SURVEY COMPLETED ON 10-20-2014. CLOUDY WITH PERIODIC SHOWERS, 55-DEGREES, WINDY. NO BOUNDARY SURVEY PERFORMED.
- 2) EQUIPMENT USED: TRIMBLE S6 ROBOTIC TOTAL STATION.
- 3) THE LOCATIONS OF UNDERGROUND EXISTING UTILITIES SHOWN ON THESE PLANS ARE BASED ON THE RECORDS OF VARIOUS UTILITY COMPANIES, SURFACE INDICATORS, AND AVAILABLE AS-BUILT DRAWINGS OF THE TRACK FACILITY. THIS INFORMATION IN NOT TO BE RELIED UPON AS BEING EXACT OR COMPLETE. AUSLAND GROUP MAKES NO CLAIMS TO THE ACCURACY OF THE INFORMATION PROVIDED. UNDERGROUND EXISTING UTILITIES ARE APPROXIMATE AND SHOWN HEREON FOR GRAPHIC PURPOSES ONLY. FIELD VERIFICATION OF ALL UNDERGROUND UTILITIES MUST BE PERFORMED PRIOR TO ANY EXCAVATION OR CONSTRUCTION ACTIVITIES. IF A DISCREPANCY SHOULD OCCUR, THE PROJECT ENGINEER SHALL BE NOTIFIED IMMEDIATELY.