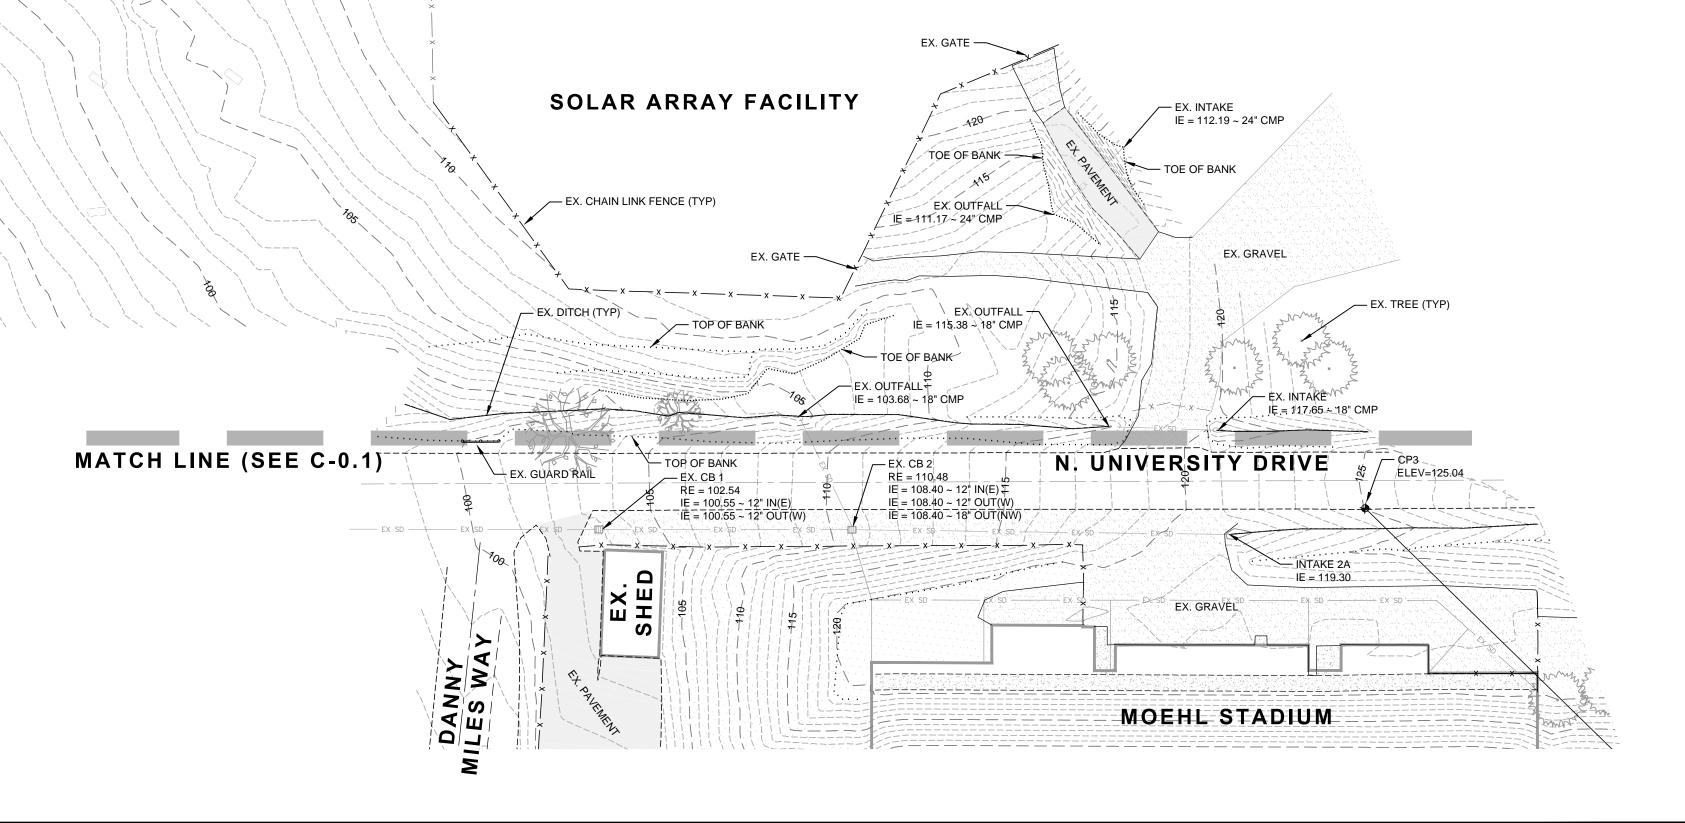

### SURVEY NOTES

- 1) TOPOGRAPHIC SURVEY COMPLETED ON 10-20-2014. CLOUDY WITH PERIODIC SHOWERS, 55-DEGREES, WINDY. NO BOUNDARY SURVEY PERFORMED.
- 2) EQUIPMENT USED: TRIMBLE S6 ROBOTIC TOTAL STATION.
- 3) THE LOCATIONS OF UNDERGROUND EXISTING UTILITIES SHOWN ON THESE PLANS ARE BASED ON THE RECORDS OF VARIOUS UTILITY COMPANIES, SURFACE INDICATORS, AND AVAILABLE AS-BUILT DRAWINGS OF THE TRACK FACILITY. THIS INFORMATION IN NOT TO BE RELIED UPON AS BEING EXACT OR COMPLETE. AUSLAND GROUP MAKES NO CLAIMS TO THE ACCURACY OF THE INFORMATION PROVIDED. UNDERGROUND EXISTING UTILITIES ARE APPROXIMATE AND SHOWN HEREON FOR GRAPHIC PURPOSES ONLY. FIELD VERIFICATION OF ALL UNDERGROUND UTILITIES MUST BE PERFORMED PRIOR TO ANY EXCAVATION OR CONSTRUCTION ACTIVITIES. IF A DISCREPANCY SHOULD OCCUR, THE PROJECT ENGINEER SHALL BE NOTIFIED IMMEDIATELY.

## SYMBOL LEGEND

MATERIAL LEGEND

WATER METER WATER VALVE FIRE HYDRANT AIR / VACUUM VALVE SEWER MANHOLE CLEAN OUT STORM MANHOLE STORM INLETS POWER & LIGHTS

| $\bowtie$             |           |  |  |
|-----------------------|-----------|--|--|
| ,<br>,<br>,<br>,<br>, |           |  |  |
| AV                    |           |  |  |
| S                     |           |  |  |
| Occ                   | )         |  |  |
| SD                    |           |  |  |
| 0                     | $\otimes$ |  |  |
| ф.                    |           |  |  |

# LINE LEGEND

WATER LINE SANITARY SEWER LINE STORM DRAIN LINE GAS LINE OVERHEAD UTILITY POWER LINE FIBER OPTIC LINE TELEPHONE TELEVISION FENCE CENTERLINE PROPERTY LINE EASEMENT BOUNDARY EDGE PAVEMENT CURB GUTTER SIDEWALK