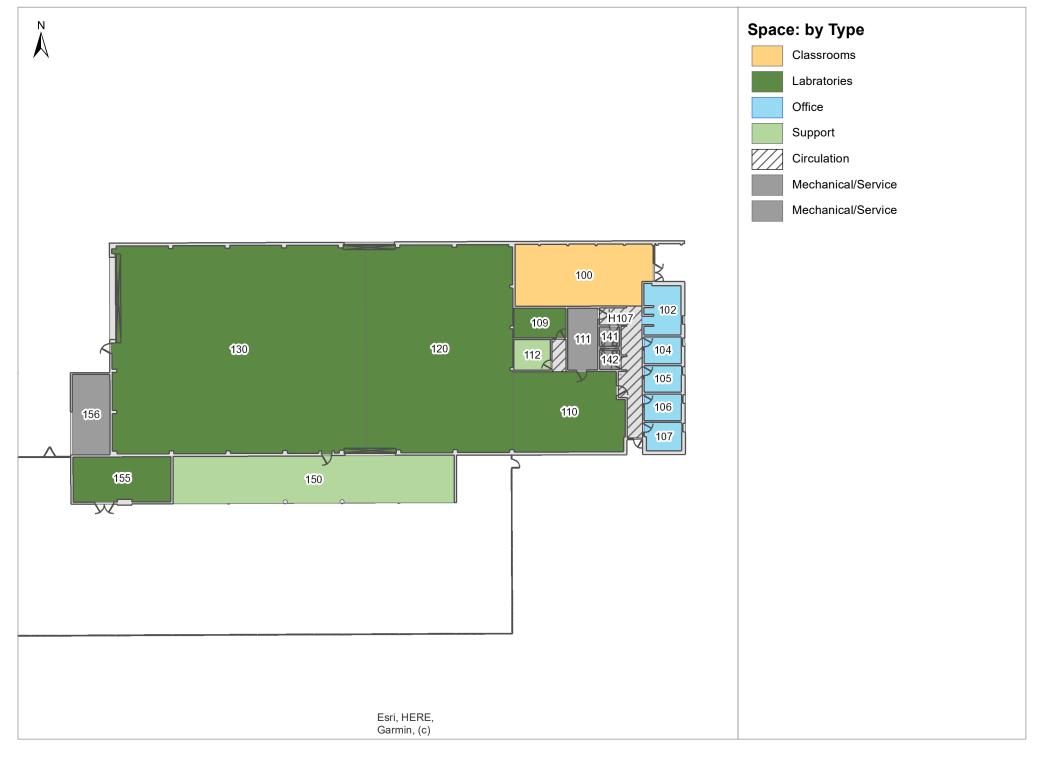

# Room Listing and Floor Plan

The following page specifies the room listing and floor plans for the spaces that will be bid as part of the Non-Traditional Move bid.

| Building                                              | Room Number | Room Type                              | SqFt  |
|-------------------------------------------------------|-------------|----------------------------------------|-------|
| A.A Red Emmerson Advanced<br>Wood Products Laboratory | 109         | Research/Nonclass Laboratory - Service | 190   |
|                                                       | 110         | Research/Nonclass Laboratory - Dry     | 1,078 |
|                                                       | 120         | Research/Nonclass Laboratory - Dry     | 1,886 |
|                                                       | 130         | Research/Nonclass Laboratory - Dry     | 6,477 |
|                                                       | 155         | Research/Nonclass Laboratory - Service | 539   |