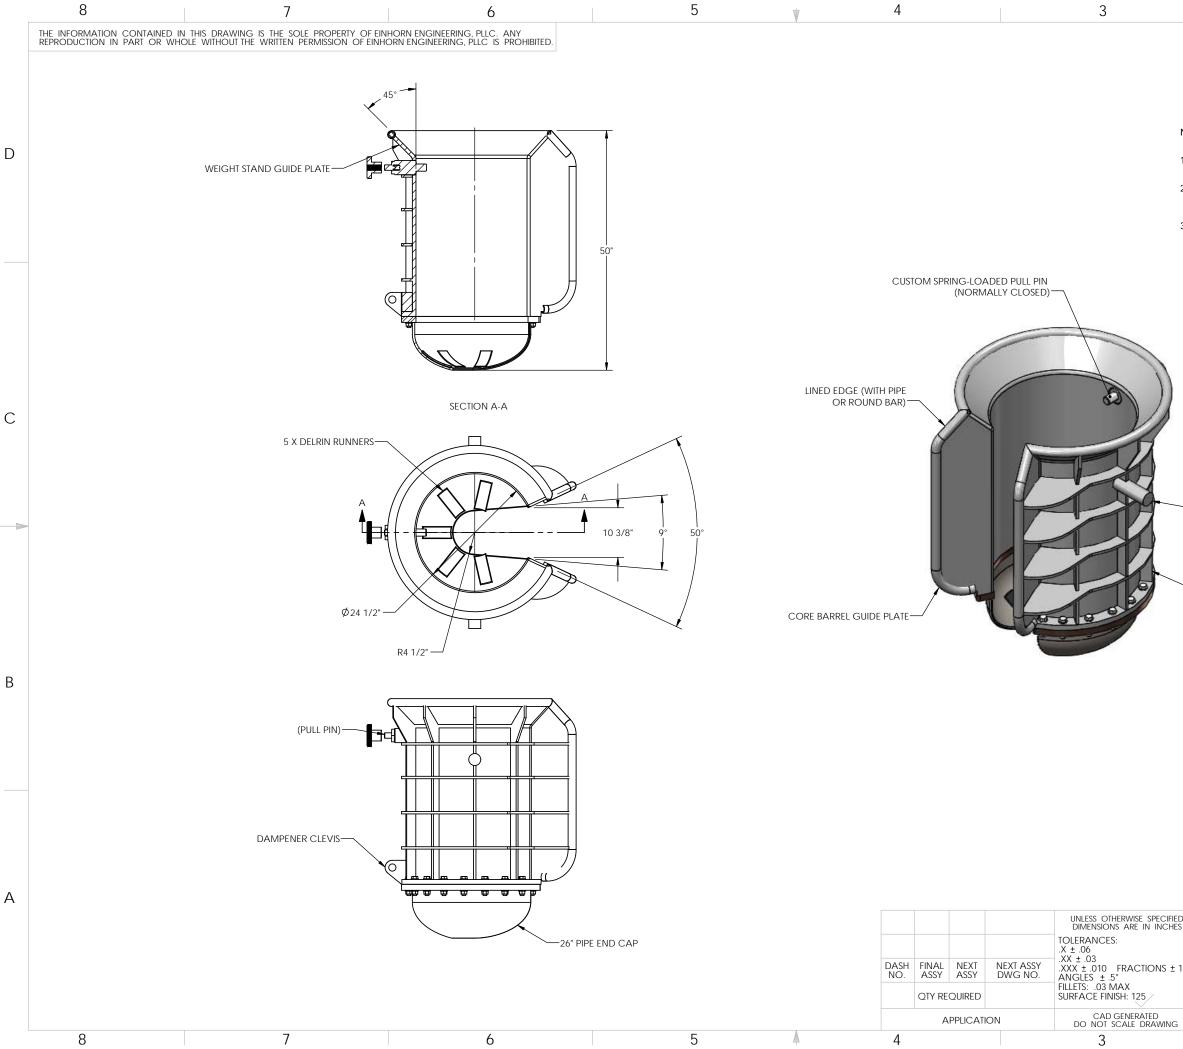

## NOTES:

- 1. THIS DRAWING IS TO DESCRIBE FEATURES AND GENERAL SHAPE AND SIZE OF JPC BUCKET, AND IS NOT INTENDED FOR PRODUCTION.
- SHOWN CONCEPT TO BE USED IN CONJUNCTION WITH JPC ASSY EINHORN ENGINEERING DWG. RCR-02-D500. A LARGER SYSTEM MAY BE REQUIRED TO ACCOMODATE THRESHOLD CORING SYSTEM.
- 3. EST. WEIGHT: 600 LB.

GIMBAL STUB 2 PLACES

STIFFENERS

| D<br>S | APPROVALS             | DATE       |                                           | EINHORN ENGINEERING, PLLC |              |                            |      |      |
|--------|-----------------------|------------|-------------------------------------------|---------------------------|--------------|----------------------------|------|------|
| 5      | DRAWN<br>P. ZIMPELMAN | 2018-06-26 |                                           |                           | SE           | ATTLE, WA 98115            |      |      |
|        | CHECKED<br>M. EINHORN | х          |                                           |                           |              | RCRV PCDR                  |      |      |
| 1/16   | ENGR<br>M. EINHORN    | х          |                                           | E                         | BUC          | KET CONCE                  | PT   |      |
|        |                       |            |                                           |                           |              | AL ARRANGEMENT             |      |      |
|        |                       |            | SIZE CAGE CODE I<br>D 561S7<br>SCALE:1:10 |                           | DDE          | DE DWG. NO.<br>RCR-00-D504 |      | REV. |
|        |                       |            |                                           |                           | SHEET 1 OF 1 |                            | )F 1 |      |
|        |                       | 2          |                                           |                           |              |                            | 1    |      |