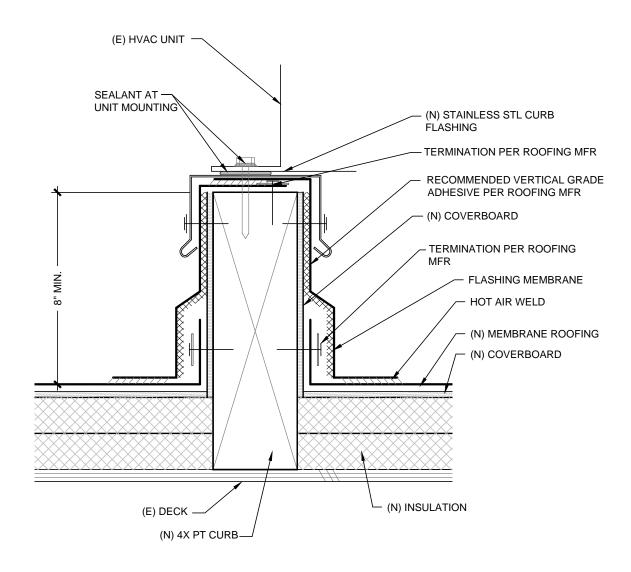

# TYPICAL MECHANICAL PENETRATION DETAIL

Scale: 3"=1-0"

Rowell Brokaw Architects

Rowell Brokaw Architects, P.C. One East Broadway, Suite 300 Eugene, Oregon 97401 Voice (541) 485-1003 Fax (541) 485-7344 www.rowellbrokaw.com SCALE: AS NOTED

PROJECT: UO CASANOVA CENTER

ROOF REPLACEMENT

PROJECT #: 1222 DRAWN BY: CA/TB CHECKED BY: JR

FILE NAME: 1222-CURRENT DATE: 01/29/2014-Permit

**A16** 

<u>16 OF 18</u>

(1) (A17)