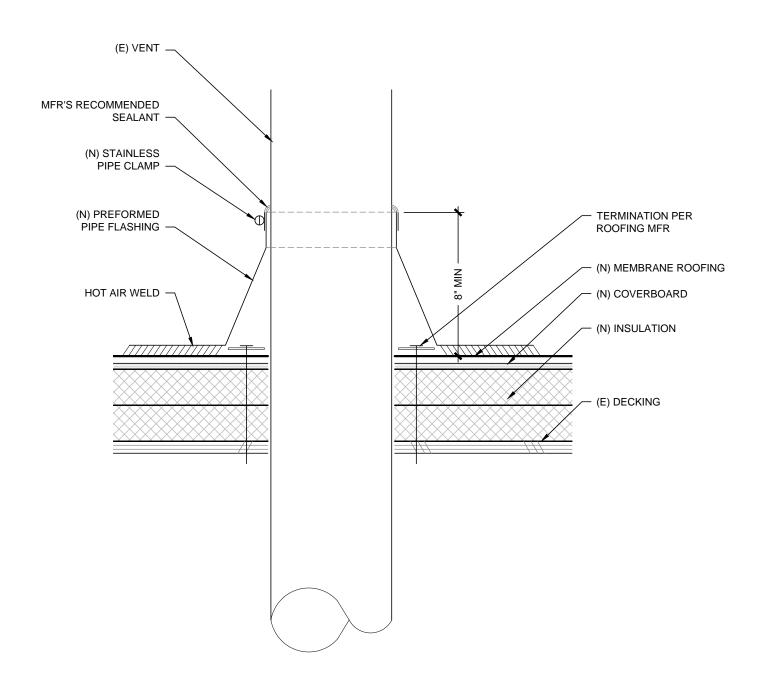

## **DETAIL @ ROOF VENT**

Scale: 3"=1-0"

Rowell Brokaw Architects

Rowell Brokaw Architects, P.C. One East Broadway, Suite 300 Eugene, Oregon 97401 Voice (541) 485-1003 Fax (541) 485-7344 www.rowellbrokaw.com SCALE: AS NOTED

PROJECT: UO CASANOVA CENTER

ROOF REPLACEMENT

PROJECT #: 1222 DRAWN BY: CA/TB CHECKED BY: JR

FILE NAME: 1222-CURRENT DATE: 01/29/2014-Permit

**A10** 