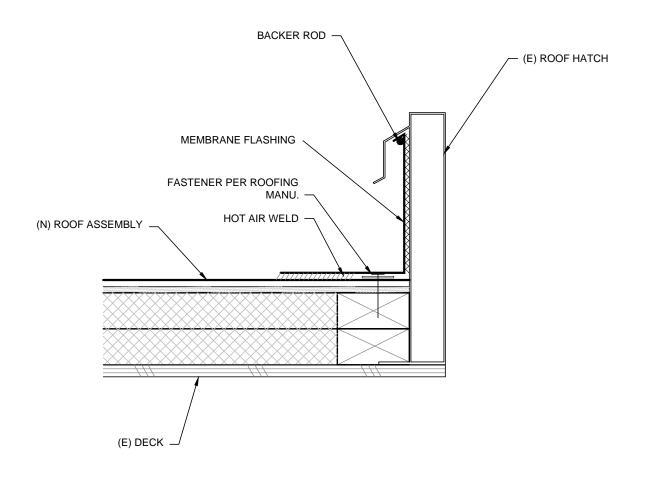

## **ROOF HATCH DETAIL**

Scale: 3"=1-0"

Rowell Brokaw Architects

Rowell Brokaw Architects, P.C. One East Broadway, Suite 300 Eugene, Oregon 97401 Voice (541) 485-1003 Fax (541) 485-7344 www.rowellbrokaw.com SCALE: AS NOTED