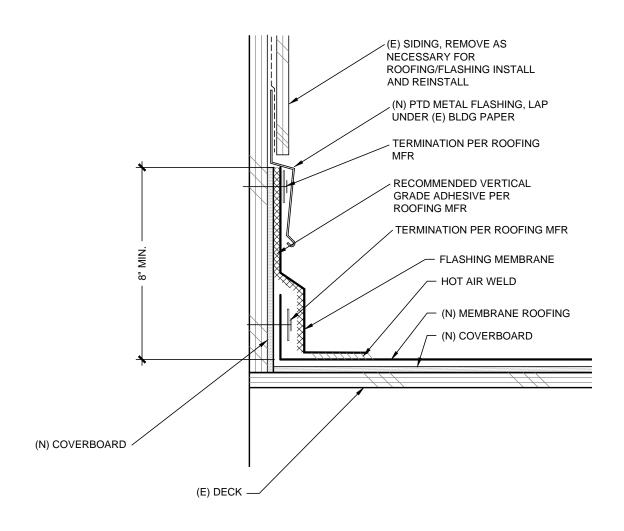

# **DETAIL @ LOUVER SIDE WALL**

Scale: 3"=1-0"

Rowell Brokaw Architects

Rowell Brokaw Architects, P.C. One East Broadway, Suite 300 Eugene, Oregon 97401 Voice (541) 485-1003 Fax (541) 485-7344 www.rowellbrokaw.com SCALE: AS NOTED