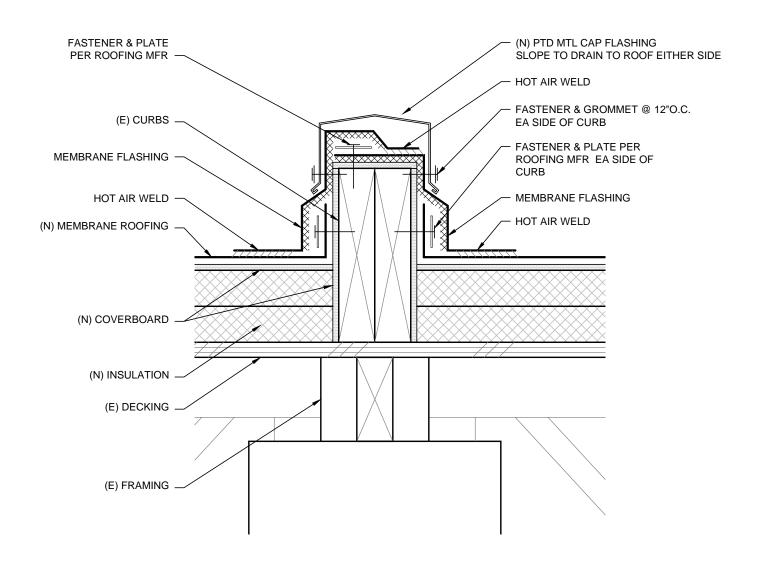

# **DETAIL @ RAISED PLATFORM**

Scale: 3"=1-0"

Rowell Brokaw Architects

Rowell Brokaw Architects, P.C.
One East Broadway, Suite 300
Eugene, Oregon 97401
Voice (541) 485-1003
Fax (541) 485-7344
www.rowellbrokaw.com

SCALE: AS NOTED

PROJECT: UO CASANOVA CENTER

ROOF REPLACEMENT

PROJECT #: 1222 DRAWN BY: CA/TB CHECKED BY: JR

FILE NAME: 1222-CURRENT DATE: 01/29/2014-Permit

Α5