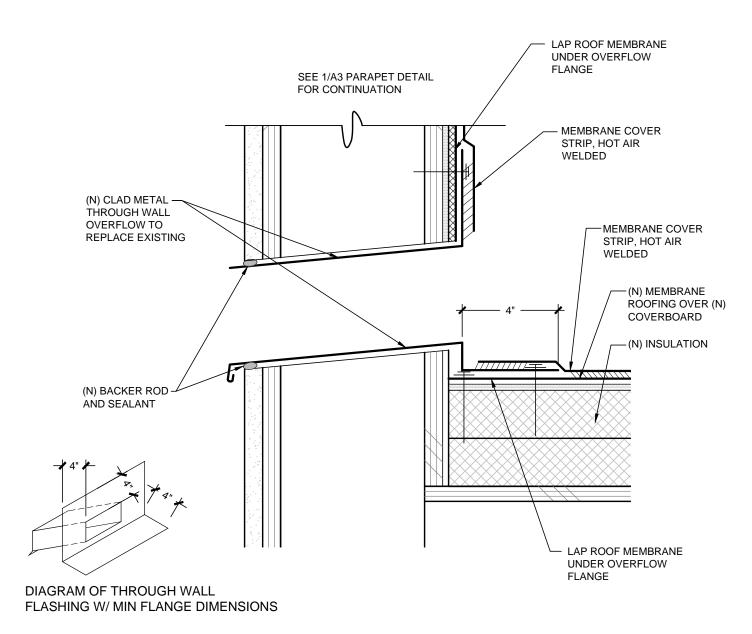

# **DETAIL @ OVERFLOW TO SCUPPER**

Scale: 3"=1-0"

# Rowell Brokaw Architects

Rowell Brokaw Architects, P.C. One East Broadway, Suite 300 Eugene, Oregon 97401 Voice (541) 485-1003 Fax (541) 485-7344 www.rowellbrokaw.com SCALE: AS NOTED

PROJECT: UO CASANOVA CENTER

ROOF REPLACEMENT

PROJECT #: 1222 DRAWN BY: CA/TB CHECKED BY: JR

FILE NAME: 1222-CURRENT DATE: 01/29/2014-Permit

**A12** 