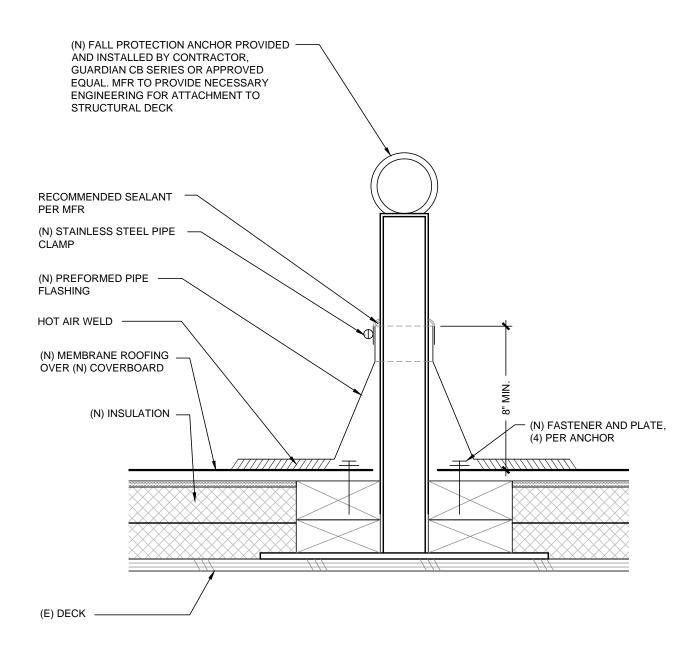

# **DETAIL @ FALL PROTECTION ANCHOR**

Scale: 3"=1-0"

Rowell Brokaw Architects

Rowell Brokaw Architects, P.C. One East Broadway, Suite 300 Eugene, Oregon 97401 Voice (541) 485-1003 Fax (541) 485-7344 www.rowellbrokaw.com SCALE: AS NOTED

PROJECT: UO CASANOVA CENTER

ROOF REPLACEMENT

PROJECT #: 1222 DRAWN BY: CA/TB CHECKED BY: JR

FILE NAME: 1222-CURRENT DATE: 01/29/2014-Permit

**A13** 

<u>13</u> OF <u>18</u>