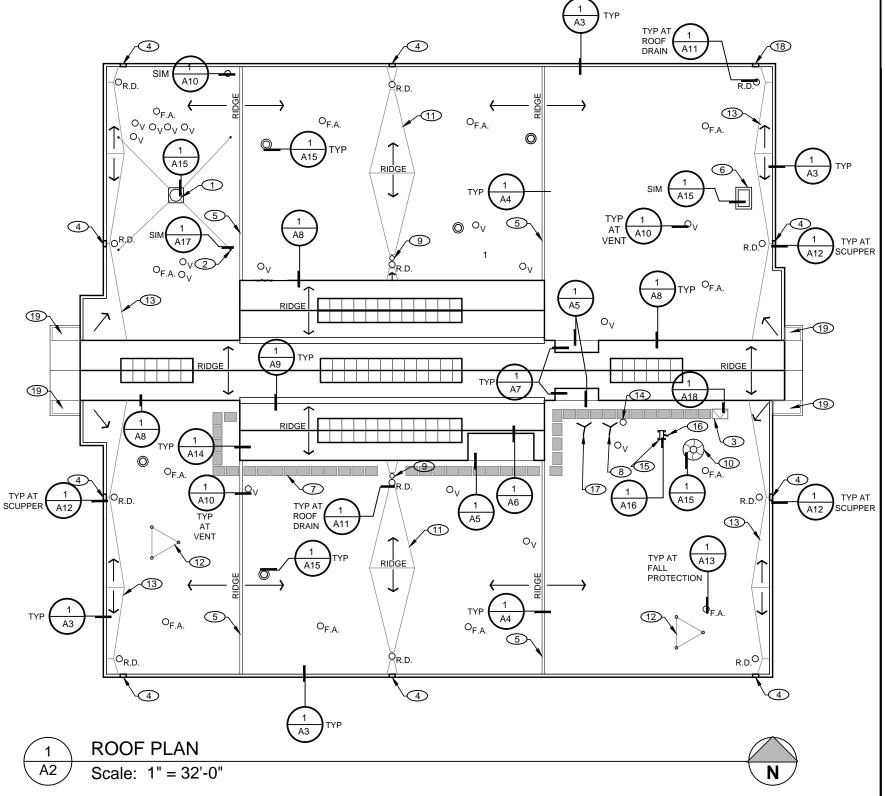

SIM TO DETAIL 1/A10.
- (E) MINI SPLIT HVAC UNIT. COORDINATE SHUTDOWN WITH OWNER. MAX. 4-HOUR SHUTDOWN
- (6) (E) ELECTRIC AND HYDRONIC LINES TO HVAC UNIT. SEPARATE AND FLASH SIM. TO DETAIL 1/A10.
- (E) SATELLITE DISH TO REMAIN. INSTALL (N) CLAD METAL PITCH POCKETS AT FEET SIM TO DETAIL 1/A17.
- (18) CUT (N) THRU WALL ROOF SCUPPER INTO EXISTING WOOD CONSTRUCTION. MATCH EXISTING SCUPPERS. FLASH SIM TO 1/A12.
- (19) LOWER ROOF SECTION. REMOVE (E) BUILT UP ROOFING AND INSULATION. REPLACE WITH NEW 1-1/2" RIGID INSULATION AND NEW FULLY ADHERED MEMBRANE ROOFING. REPLACE WALL FLASHING WITH NEW. REPAIR AND REUSE PERIMETER FLASHING OR REPLACE WITH NEW, COLOR TO MATCH EXISTING. FLASH TO EXISTING SLOPED ROOF SIMILAR TO DETAIL 1/A9.

### **GENERAL NOTE**

1. SALVAGE (E) LOOSE RUBBER WALKPADS TO OWNER





PROJECT #: 1222

DRAWN BY: CA / TB

CHECKED BY: JR

FILE NAME: 1222-CURRENT

DATE: 01/29/2014-Permit

PROJECT:

UO CASANOVA CENTER
ROOF REPLACEMENT

Rowell Brokaw Architects

Rowell Brokaw Architects, P.C.
One East Broadway, Suite 300
Eugene, Oregon 97401
Voice (541) 485-1003
Fax (541) 485-7344
www.rowellbrokaw.com

**A2** 

\_2 OF \_18



 $\begin{pmatrix} 1 \\ A3 \end{pmatrix}$ 

## PARAPET DETAIL

Scale: 3"=1-0"

# Rowell Brokaw Architects

Rowell Brokaw Architects, P.C. One East Broadway, Suite 300 Eugene, Oregon 97401 Voice (541) 485-1003 Fax (541) 485-7344 www.rowellbrokaw.com SCALE: AS NOTED

PROJECT: UO CASANOVA CENTER

ROOF REPLACEMENT

PROJECT #: 1222 DRAWN BY: CA/TB CHECKED BY: JR

FILE NAME: 1222-CURRENT DATE: 01/29/2014-Permit



**A3** 





## **ROOF AREA DIVIDER DETAIL*