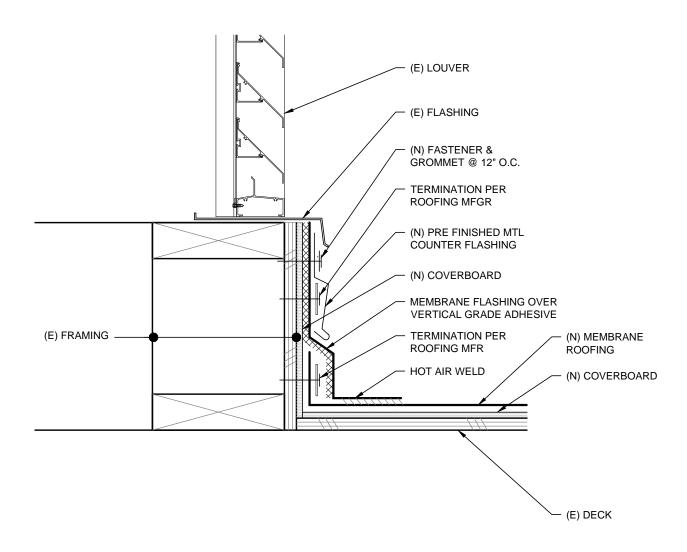

## **DETAIL @ LOUVER**

Scale: 3"=1-0"

Rowell Brokaw Architects

Rowell Brokaw Architects, P.C. One East Broadway, Suite 300 Eugene, Oregon 97401 Voice (541) 485-1003 Fax (541) 485-7344 www.rowellbrokaw.com SCALE: AS NOTED