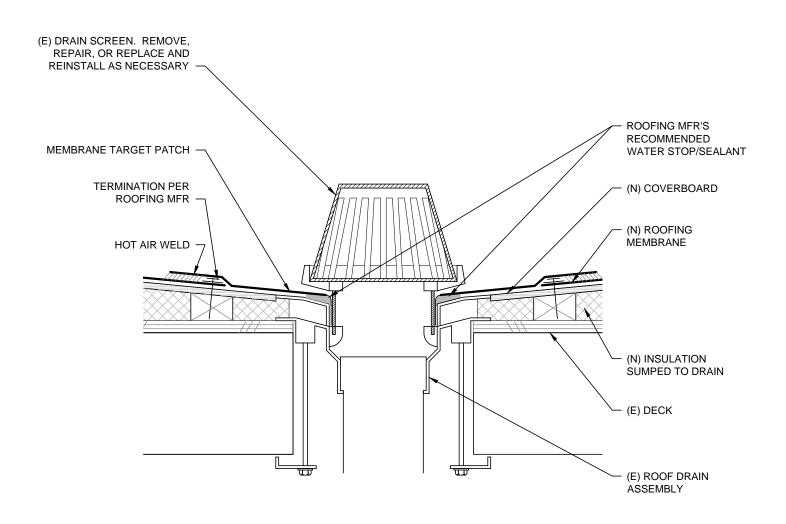

## **DETAIL @ ROOF DRAIN**

Scale: 3"=1-0"

# Rowell Brokaw Architects

Rowell Brokaw Architects, P.C. One East Broadway, Suite 300 Eugene, Oregon 97401 Voice (541) 485-1003 Fax (541) 485-7344 www.rowellbrokaw.com SCALE: AS NOTED

PROJECT: UO CASANOVA CENTER

ROOF REPLACEMENT

PROJECT #: 1222 DRAWN BY: CA/TB CHECKED BY: JR

FILE NAME: 1222-CURRENT DATE: 01/29/2014-Permit

**A11** 

1 A12