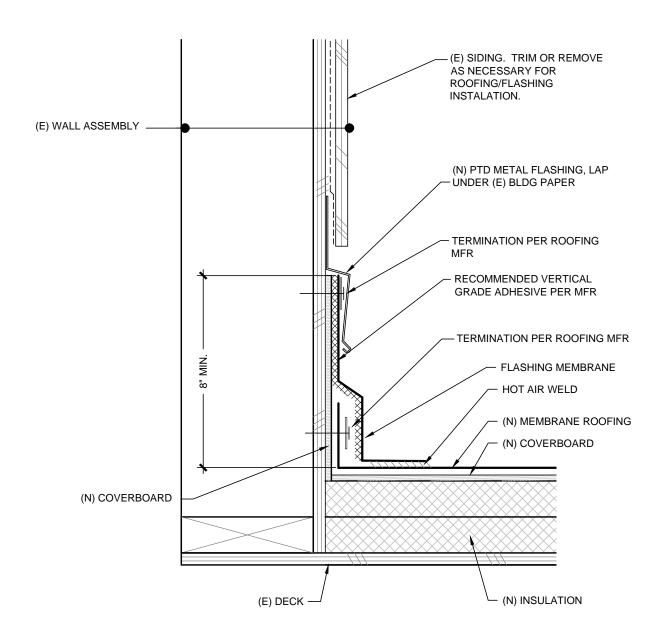

# SIDEWALL TERMINATION DETAIL @ RAKE

Scale: 3"=1-0"

Rowell Brokaw Architects

Rowell Brokaw Architects, P.C. One East Broadway, Suite 300 Eugene, Oregon 97401 Voice (541) 485-1003 Fax (541) 485-7344 www.rowellbrokaw.com SCALE: AS NOTED

PROJECT: UO CASANOVA CENTER

ROOF REPLACEMENT

PROJECT #: 1222 DRAWN BY: CA/TB CHECKED BY: JR

FILE NAME: 1222-CURRENT DATE: 01/29/2014-Permit

**A14** 

<u>14</u> OF <u>18</u>