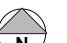

### **SYMBOLS LEGEND**

- MECHANICAL PENETRATION
- O<sub>R.D.</sub> ROOF DRAIN
- O<sub>V</sub> ROOF VENT

FALL PROTECTION ANCHOR
GUARDIAN CB OR APPROVED EQUAL

### **KEYNOTES**

- 1 (E) FLUE
- (E) GUY WIRE TIE -DOWN, TYP. OF 4
- ③ (E) ROOF HATCH
- 4 (E) OVERFLOW TO SCUPPER
- (E) ROOF AREA DIVIDER
- (E) HVAC UNIT. REMOVE & STORE FOR REROOF & REINSTALL. COORDINATE SHUT DOWN OF UNIT WITH BUILDING OWNER.
- (N) ADHERED WALK PADS
- (8) REMOVE (E) LARGE SATELLITE DISH. PATCH PENETRATIONS AS RQD FOR (N) ROOFING. WALL MTD DIRECT TV DISHES TO REMAIN.
- (E) OVERFLOW DRAIN. FLASH SIM. TO ROOF DRAIN
- (E) MECHANICAL PENETRATION
- (1) (E) WOOD FRAMED CRICKET TO REMAIN
- (E) TRIPOD TO BE DEMOLISHED.
- (N) TAPERED CRICKETS @ PARAPET WALLS, TYP
- (E) ROOF PENETRATION FOR SATELLITE CABLING. FLASH PENETRATION SIM TO DETAIL 1/A10.
- (E) MINI SPLIT HVAC UNIT. COORDINATE SHUTDOWN WITH OWNER. MAX. 4-HOUR SHUTDOWN
- (6) (E) ELECTRIC AND HYDRONIC LINES TO HVAC UNIT. SEPARATE AND FLASH SIM. TO DETAIL 1/A10.
- (E) SATELLITE DISH TO REMAIN. INSTALL (N) CLAD METAL PITCH POCKETS AT FEET SIM TO DETAIL 1/A17.
- (18) CUT (N) THRU WALL ROOF SCUPPER INTO EXISTING WOOD CONSTRUCTION. MATCH EXISTING SCUPPERS. FLASH SIM TO 1/A12.
- (19) LOWER ROOF SECTION. REMOVE (E) BUILT UP ROOFING AND INSULATION. REPLACE WITH NEW 1-1/2" RIGID INSULATION AND NEW FULLY ADHERED MEMBRANE ROOFING. REPLACE WALL FLASHING WITH NEW. REPAIR AND REUSE PERIMETER FLASHING OR REPLACE WITH NEW, COLOR TO MATCH EXISTING. FLASH TO EXISTING SLOPED ROOF SIMILAR TO DETAIL 1/A9.

### **GENERAL NOTE**

1. SALVAGE (E) LOOSE RUBBER WALKPADS TO OWNER

PROJECT #: 1222

DRAWN BY: CA / TB

CHECKED BY: JR

FILE NAME: 1222-CURRENT

DATE: 01/29/2014-Permit

PROJECT: