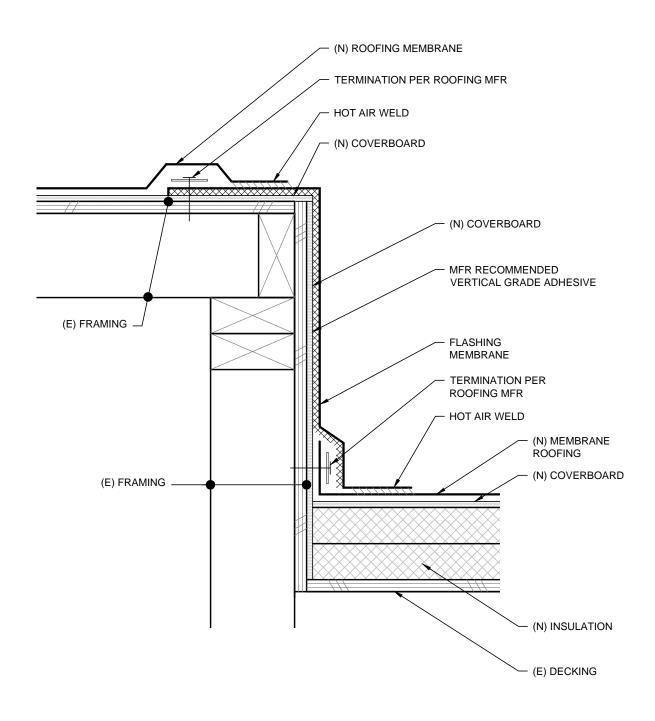

## **DETAIL @ LOUVER**

Scale: 3"=1-0"

Rowell Brokaw Architects

Rowell Brokaw Architects, P.C. One East Broadway, Suite 300 Eugene, Oregon 97401 Voice (541) 485-1003 Fax (541) 485-7344 www.rowellbrokaw.com SCALE: AS NOTED

PROJECT: UO CASANOVA CENTER

ROOF REPLACEMENT

PROJECT #: 1222 DRAWN BY: CA/TB CHECKED BY: JR

FILE NAME: 1222-CURRENT DATE: 01/29/2014-Permit

**A6** 