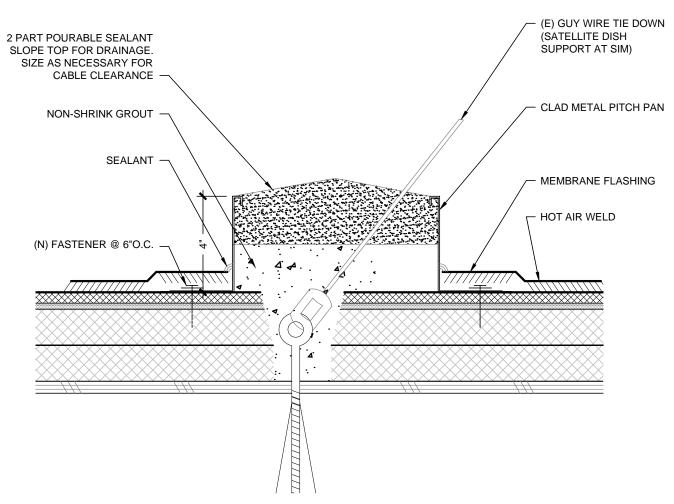

## PITCH POCKET DETAIL

Scale: 3"=1-0"

Rowell Brokaw Architects

Rowell Brokaw Architects, P.C.
One East Broadway, Suite 300
Eugene, Oregon 97401
Voice (541) 485-1003
Fax (541) 485-7344
www.rowellbrokaw.com