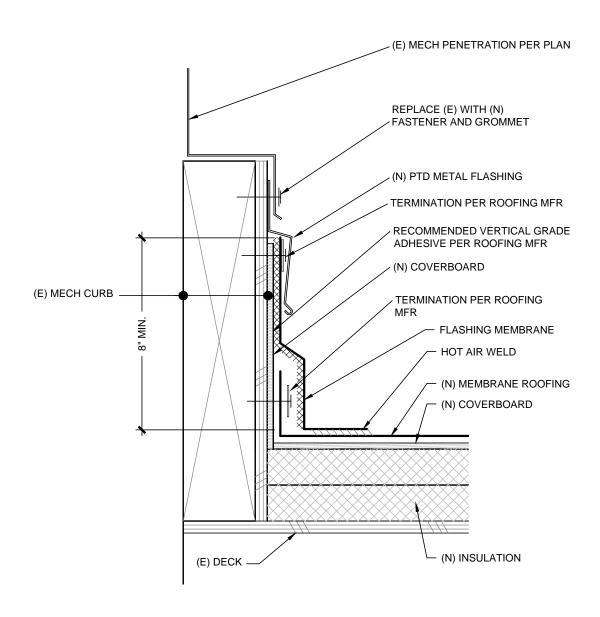

## TYPICAL MECHANICAL PENETRATION DETAIL

Scale: 3"=1-0"

Rowell Brokaw Architects

Rowell Brokaw Architects, P.C.
One East Broadway, Suite 300
Eugene, Oregon 97401
Voice (541) 485-1003
Fax (541) 485-7344
www.rowellbrokaw.com

SCALE: AS NOTED

PROJECT: UO CASANOVA CENTER

ROOF REPLACEMENT

PROJECT #: 1222 DRAWN BY: CA/TB CHECKED BY: JR

FILE NAME: 1222-CURRENT DATE: 01/29/2014-Permit

**A15** 