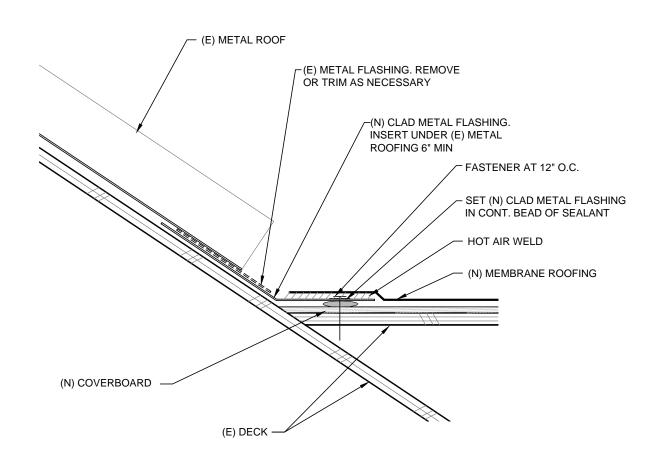

# **DETAIL @ METAL ROOF VALLEY**

Scale: 3"=1-0"

Rowell Brokaw Architects

\_

Rowell Brokaw Architects, P.C. One East Broadway, Suite 300 Eugene, Oregon 97401 Voice (541) 485-1003 Fax (541) 485-7344 www.rowellbrokaw.com SCALE: AS NOTED