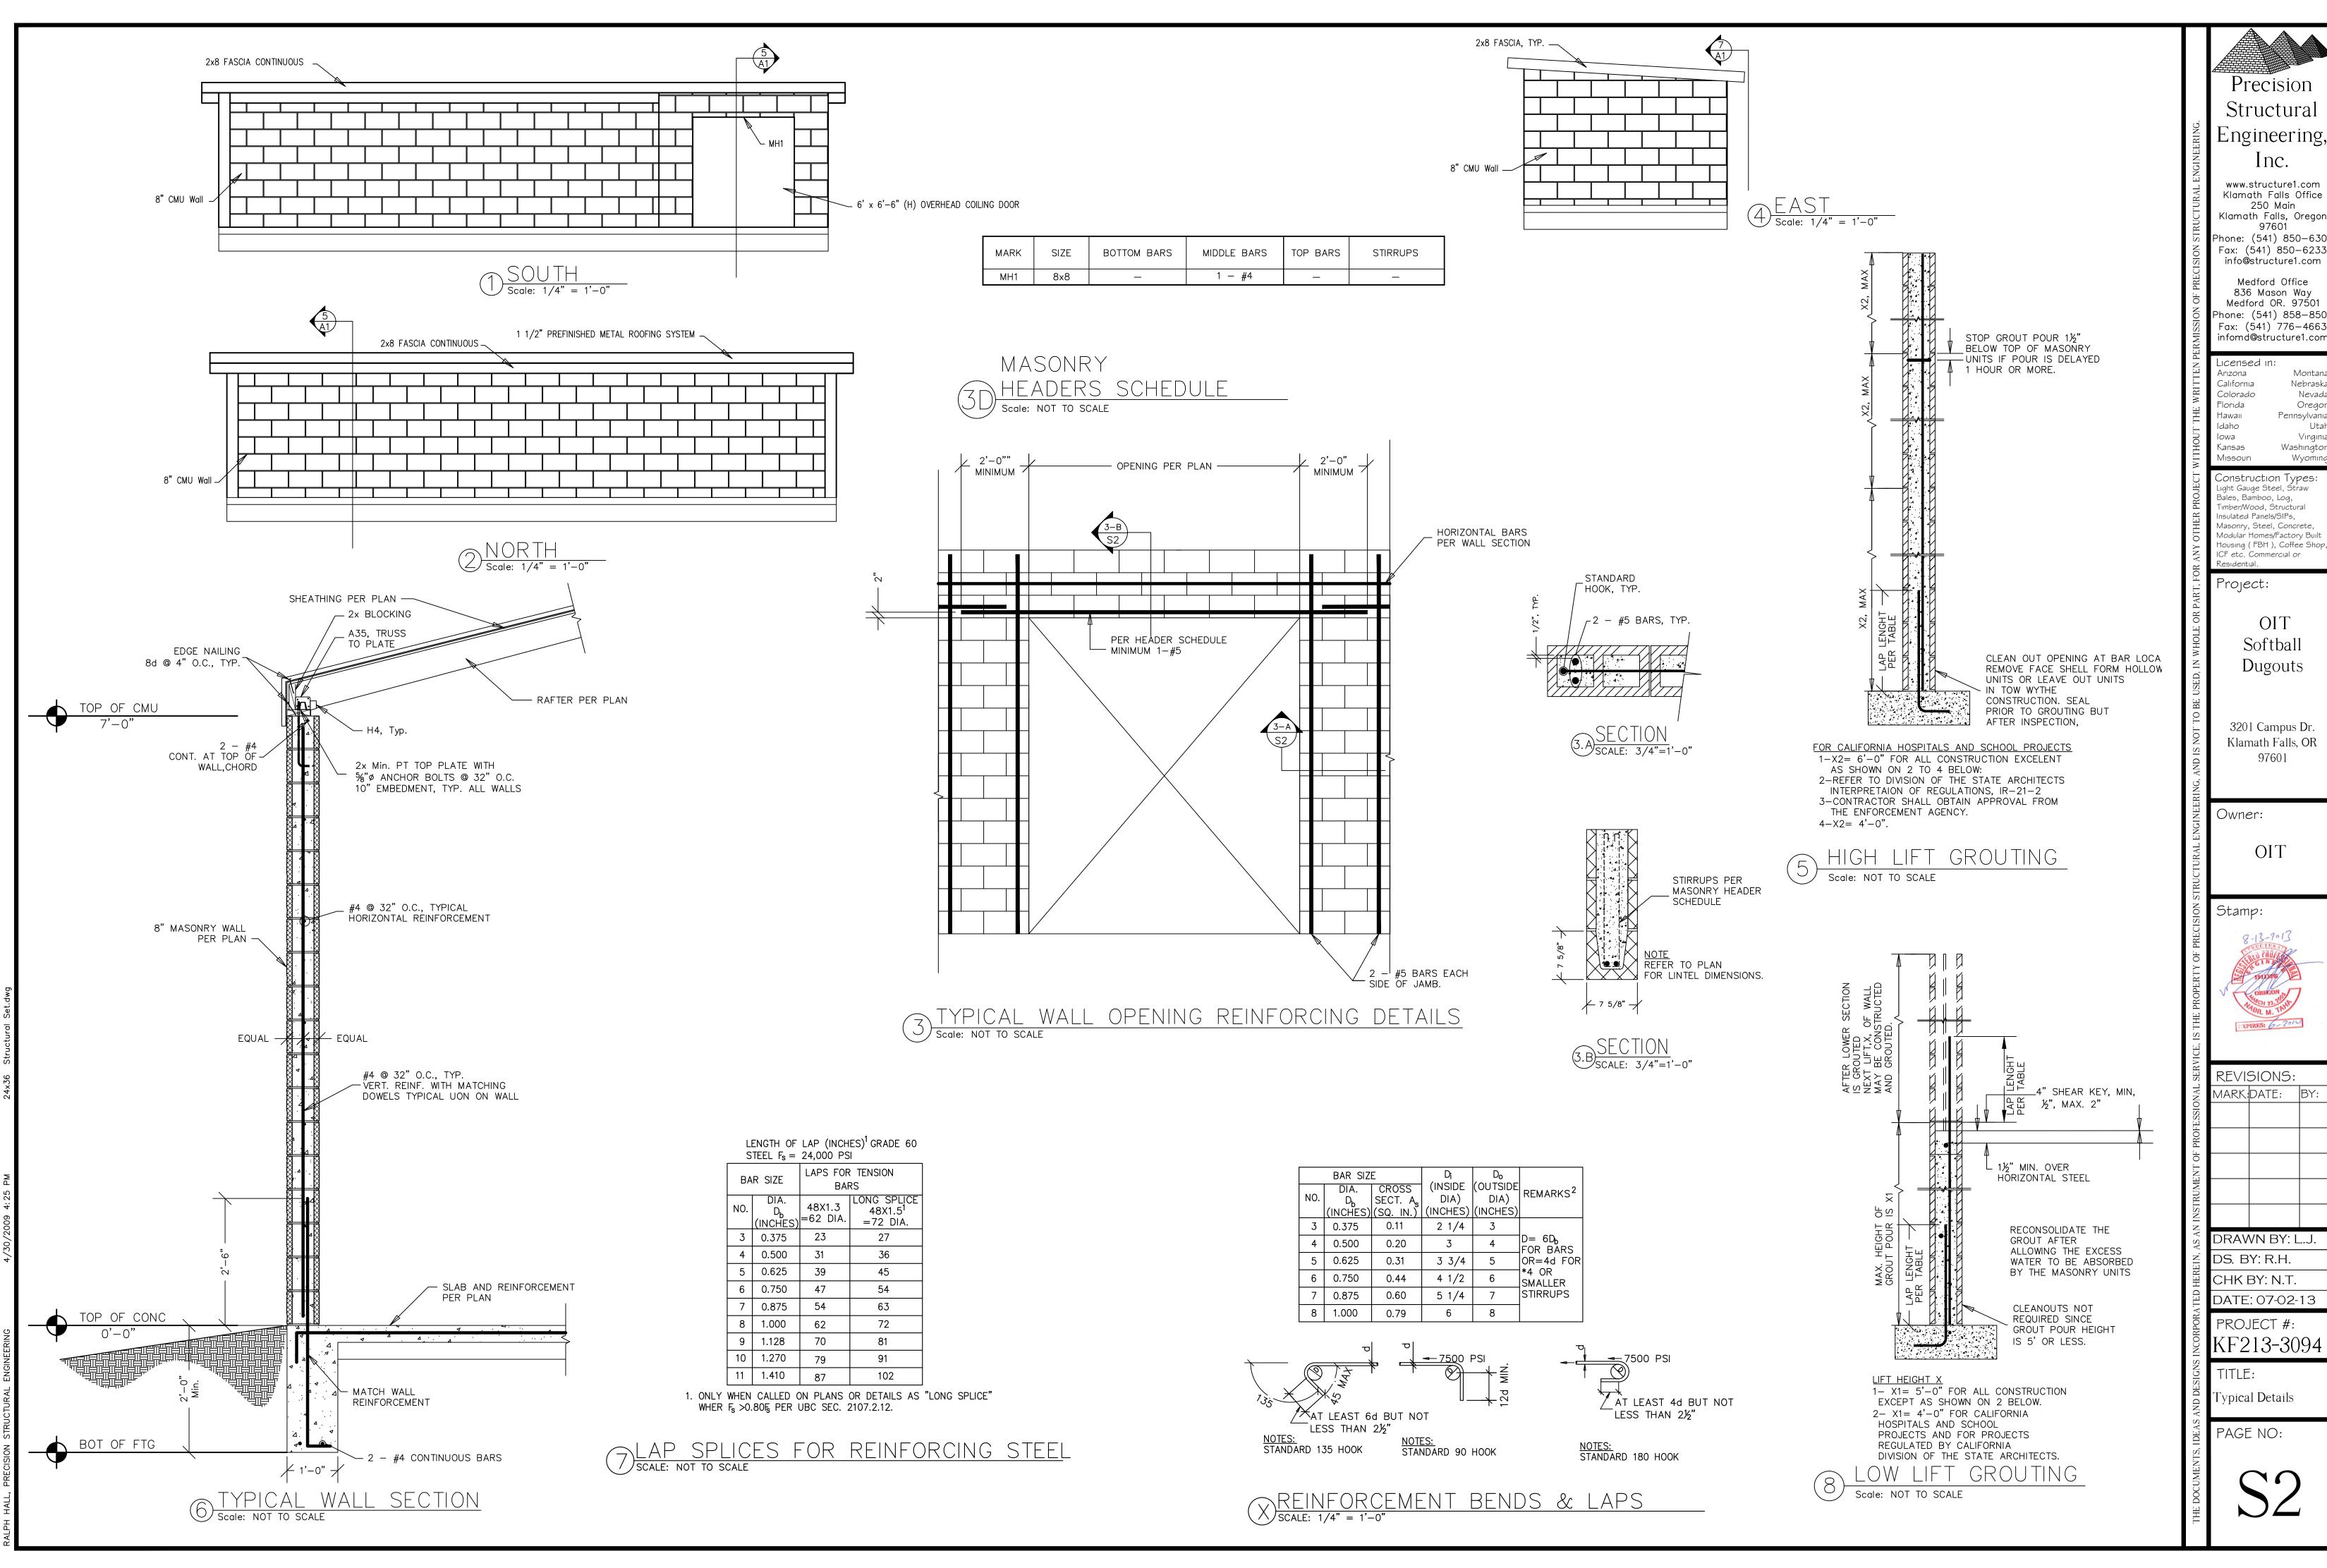

Precision Structural Engineering,

www.structure1.com Klamath Falls Office 250 Main Klamath Falls, Oregon 97601 Phone: (541) 850-630 Fax: (541) 850-6233

Medford Office 836 Mason Way Medford OR. 97501 Phone: (541) 858-850 Fax: (541) 776-4663

Montana Nebraska Nevada Oregor Pennsylvania Washingto

Construction Types: Light Gauge Steel, Štraw Bales, Bamboo, Log, Timber/Wood, Structural Insulated Panels/SIPs, Masonry, Steel, Concrete. Modular Homes/Factory Built Housing (FBH), Coffee Shop ICF etc. Commercial or

> Softball Dugouts

3201 Campus Dr. Klamath Falls, OR

**REVISIONS:** MARK:DATE: BY: DRAWN BY: L.J. DS. BY: R.H.

DATE: 07-02-13

KF213-3094

Typical Details