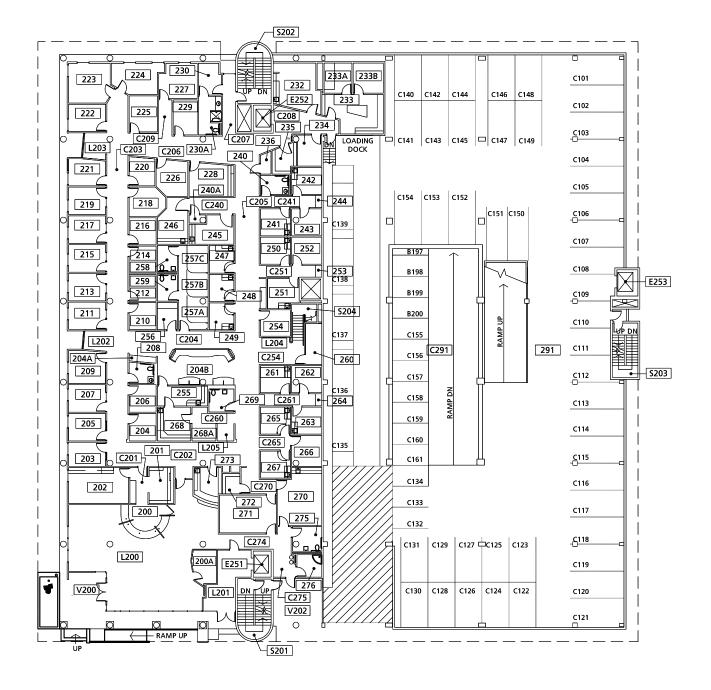

4/2012

160, UNIVERSITY CENTER BUILDING 527 S.W. HALL **BASEMENT PLAN** 

**FACILITIES** 617 SOUTHWEST MONTGOMERY STREET PORTLAND, OR. 97201 www.fac.pdx.edu TEL: 503-725-3738 FAX: 503-725-4329

> STATE UNIVERSITY **PORTLAND**

# **BASEMENT PLAN**

DATE: 4/2011

> FIRST FLOOR PLAN 160, UNIVERSITY CENTER BUILDING 527 S.W. HALL

FACILITIES 617 SOUTHWEST MONTGOMERY STREET PORTLAND, OR. 97201 www.fac.pdx.edu TEL: 503-725-3738 FAX: 503-725-4329

> PORTLAND STATE UNIVERSITY