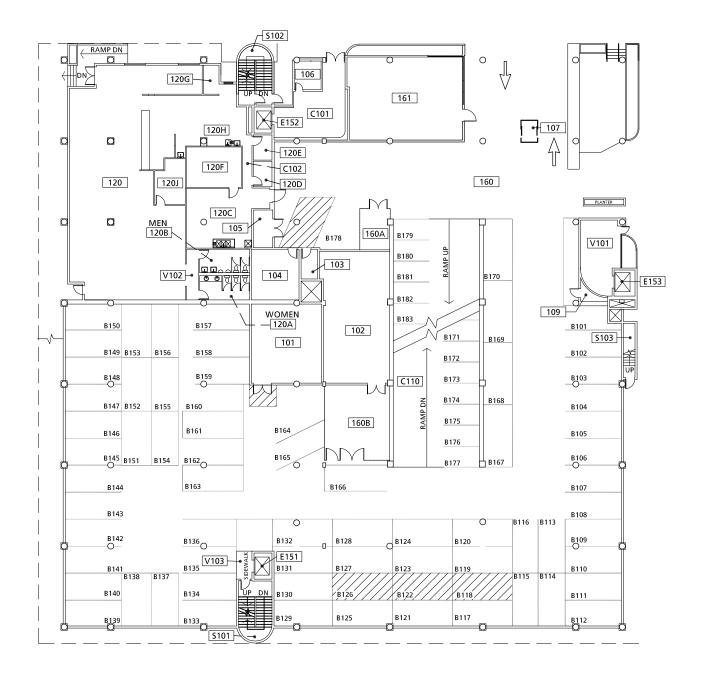

#### FIRST FLOOR PLAN

8/2012

DATE:

160, UNIVERSITY CENTER BUILDING 527 S.W. HALL THIRD FLOOR PLAN

**FACILITIES 617 SOUTHWEST** MONTGOMERY STREET PORTLAND, OR. 97201 www.fac.pdx.edu TEL: 503-725-3738 FAX: 503-725-4329

> PORTLAND STATE UNIVERSITY

# THIRD FLOOR PLAN

DATE: 2011

> SECOND FLOOR PLAN 160, UNIVERSITY CENTER BUILDING 527 S.W. HALL

FACILITIES 617 SOUTHWEST MONTGOMERY STREET PORTLAND, OR. 97201 www.fac.pdx.edu TEL: 503-725-3738 FAX: 503-725-4329