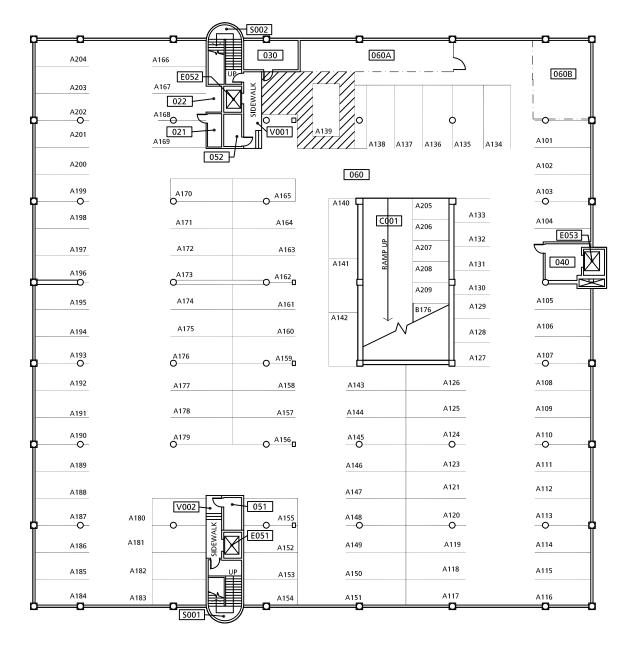

4/2012

160, UNIVERSITY CENTER BUILDING 527 S.W. HALL **BASEMENT PLAN** 

**FACILITIES** 617 SOUTHWEST MONTGOMERY STREET PORTLAND, OR. 97201 www.fac.pdx.edu TEL: 503-725-3738 FAX: 503-725-4329

> STATE UNIVERSITY **PORTLAND**

# **BASEMENT PLAN**

DATE: 4/2011

> FIRST FLOOR PLAN 160, UNIVERSITY CENTER BUILDING 527 S.W. HALL

FACILITIES 617 SOUTHWEST MONTGOMERY STREET PORTLAND, OR. 97201 www.fac.pdx.edu TEL: 503-725-3738 FAX: 503-725-4329

> PORTLAND STATE UNIVERSITY