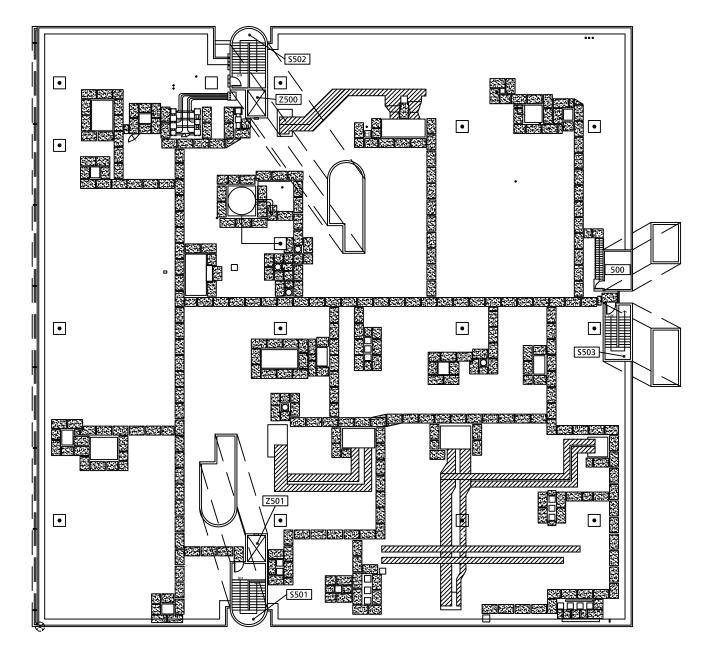

R PLAN



8/2012

DATE:

160, UNIVERSITY CENTER BUILDING 527 S.W. HALL THIRD FLOOR PLAN

**FACILITIES 617 SOUTHWEST** MONTGOMERY STREET PORTLAND, OR. 97201 www.fac.pdx.edu TEL: 503-725-3738 FAX: 503-725-4329

> PORTLAND STATE UNIVERSITY



# THIRD FLOOR PLAN



DATE: 2011

> SECOND FLOOR PLAN 160, UNIVERSITY CENTER BUILDING 527 S.W. HALL

FACILITIES 617 SOUTHWEST MONTGOMERY STREET PORTLAND, OR. 97201 www.fac.pdx.edu TEL: 503-725-3738 FAX: 503-725-4329

> PORTLAND STATE UNIVERSITY



# SECOND FLOOR PLAN



DATE: 2012

> 160, UNIVERSITY CENTER BUILDING 527 S.W. HALL **FOURTH FLOOR PLAN**

**FACILITIES 617 SOUTHWEST** MONTGOMERY STREET PORTLAND, OR. 97201 www.fac.pdx.edu TEL: 503-725-3738 FAX: 503-725-4329

PORTLAND STATE UNIVERSITY



### FOURTH FLOOR PLAN



STATE UNIVERSITY **PORTLAND** 



**ROOF PLAN**