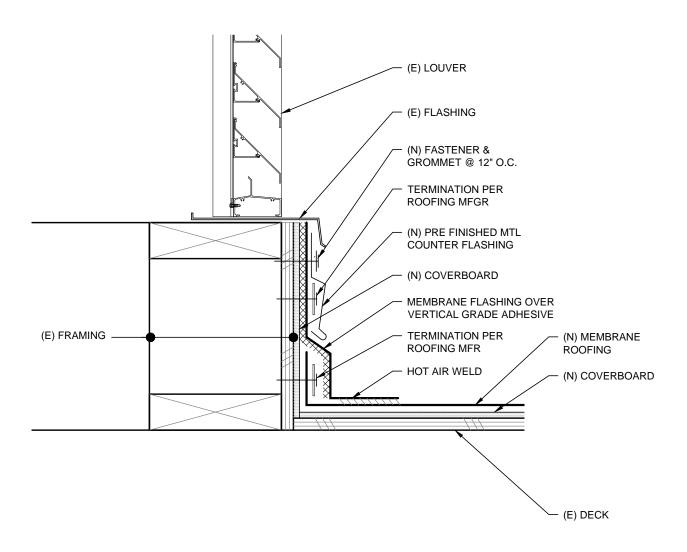

#### **DETAIL @ LOUVER**

Scale: 3"=1-0"

Rowell Brokaw Architects

Rowell Brokaw Architects, P.C. One East Broadway, Suite 300 Eugene, Oregon 97401

Voice (541) 485-1003 Fax (541) 485-7344 www.rowellbrokaw.com SCALE: AS NOTED