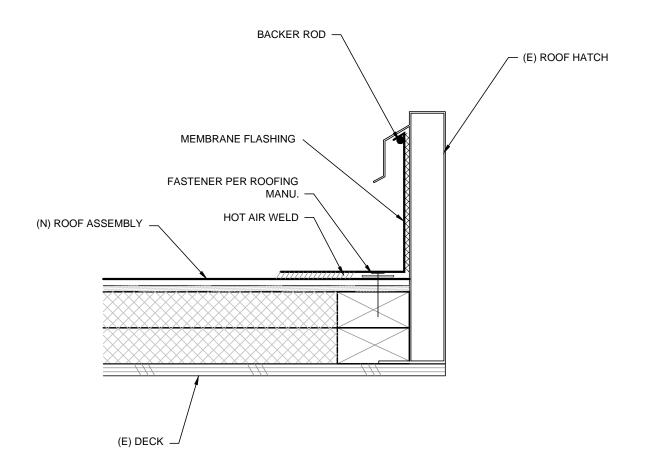

## **ROOF HATCH DETAIL**

Scale: 3"=1-0"

# Rowell Brokaw Architects

Rowell Brokaw Architects, P.C. One East Broadway, Suite 300 Eugene, Oregon 97401 Voice (541) 485-1003 Fax (541) 485-7344 www.rowellbrokaw.com

SCALE: AS NOTED

PROJECT: UO CASANOVA CENTER ROOF
PROJECT #: 1222