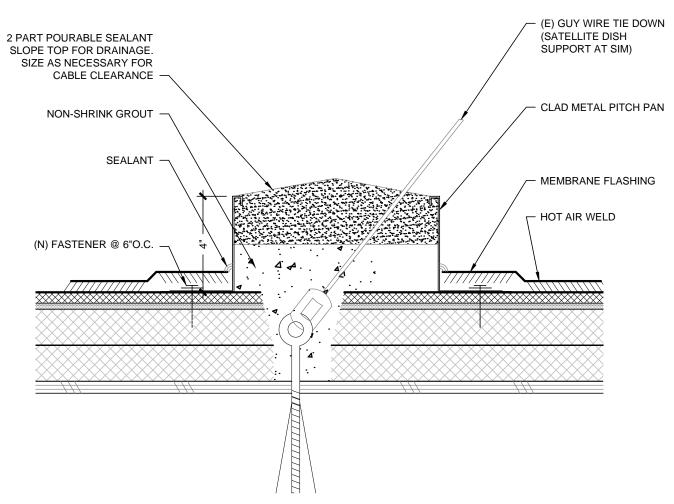

## PITCH POCKET DETAIL

Scale: 3"=1-0"

Rowell Brokaw Architects

Rowell Brokaw Architects, P.C. One East Broadway, Suite 300 Eugene, Oregon 97401 Voice (541) 485-1003 Fax (541) 485-7344 www.rowellbrokaw.com SCALE: AS NOTED

PROJECT: UO CASANOVA CENTER F

PROJECT #: 1222 DRAWN BY: CA/TB CHECKED BY: JR

FILE NAME: 1222-CURRENT

DATE: 07/08/2013

**A17** 

<u>17</u> OF <u>18</u>