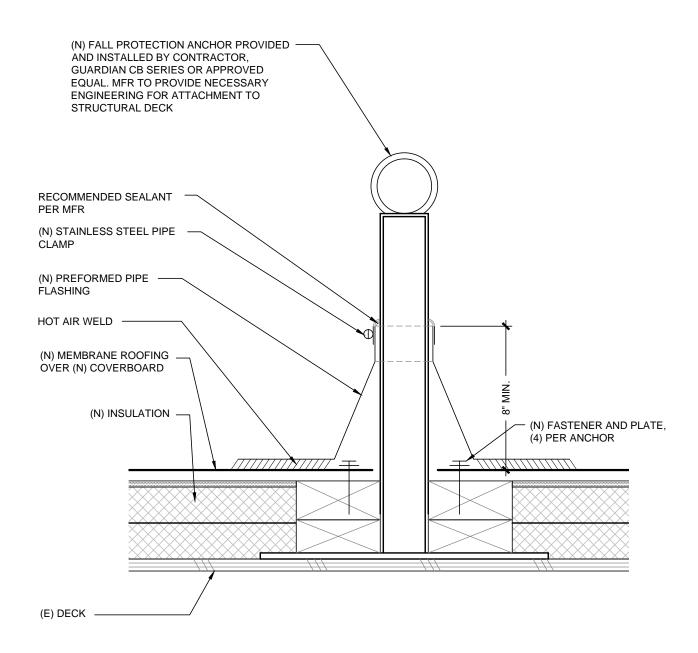

# **DETAIL @ FALL PROTECTION ANCHOR**

Scale: 3"=1-0"

Rowell Brokaw Architects

Rowell Brokaw Architects, P.C. One East Broadway, Suite 300 Eugene, Oregon 97401 Voice (541) 485-1003 Fax (541) 485-7344 www.rowellbrokaw.com SCALE: AS NOTED

PROJECT: UO CASANOVA CENTER ROOFR

PROJECT #: 1222 DRAWN BY: CA/TB CHECKED BY: JR

FILE NAME: 1222-CURRENT

DATE: 07/08/2013

**A13** 

<u>13</u> OF <u>18</u>