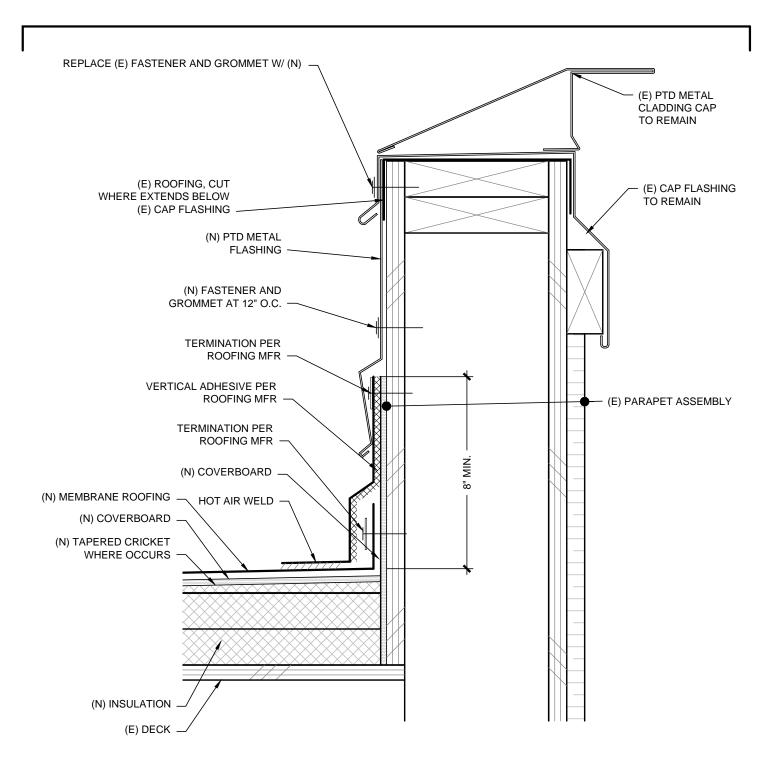

LISHED.
- (N) TAPERED CRICKETS @ PARAPET WALLS, TYP
- (E) ROOF PENETRATION FOR SATELLITE CABLING. FLASH PENETRATION SIM TO DETAIL 1/A10.
- (E) MINI SPLIT HVAC UNIT. COORDINATE SHUTDOWN WITH OWNER. MAX. 4-HOUR SHUTDOWN
- (6) (E) ELECTRIC AND HYDRONIC LINES TO HVAC UNIT. SEPARATE AND FLASH SIM. TO DETAIL 1/A10.
- (E) SATELLITE DISH TO REMAIN. INSTALL (N) CLAD METAL PITCH POCKETS AT FEET SIM TO DETAIL 1/A17.

#### **GENERAL NOTE**

1. SALVAGE (E) LOOSE RUBBER WALKPADS TO OWNER





PROJECT #: 1222
DRAWN BY: CA / TB
CHECKED BY: JR
FILE NAME: 1222-CURRENT
DATE: 07/08/2013

PROJECT:

UO CASANOVA CENTER
ROOF REPLACEMENT

Rowell Brokaw Architects

Rowell Brokaw Architects, P.C.
One East Broadway, Suite 300
Eugene, Oregon 97401
Voice (541) 485-1003
Fax (541) 485-7344
www.rowellbrokaw.com

**A2** 



(1) (A3)

#### PARAPET DETAIL

Scale: 3"=1-0"

## Rowell Brokaw Architects

Rowell Brokaw Architects, P.C. One East Broadway, Suite 300 Eugene, Oregon 97401 Voice (541) 485-1003 Fax (541) 485-7344 www.rowellbrokaw.com SCALE: AS NOTED

PROJECT: UO CASANOVA CENTER ROOF RE

PROJECT #: 1222 DRAWN BY: CA/TB CHECKED BY: JR

FILE NAME: 1222-CURRENT

DATE: 07/08/2013



**A3** 





#### **ROOF AREA DIVIDER DETAIL**

Scale: 3"=1-0"

Rowell Brokaw Architects

Rowell Brokaw Architects, P.C.
One East Broadway, Suite 300
Eugene, Oregon 97401
Voice (541) 485-1003
Fax (541) 485-7344
www.rowellbrokaw.com

SCALE: AS NOTED

PROJECT: UO CASANOVA CENTER ROOF RE

PROJECT #: 1222 DRAWN BY: CA/TB CHECKED BY: JR

FILE NAME: 1222-CURRENT

DATE: 07/08/2013



**A4** 





## **DETAIL @ RAISED PLATFORM**

Scale: