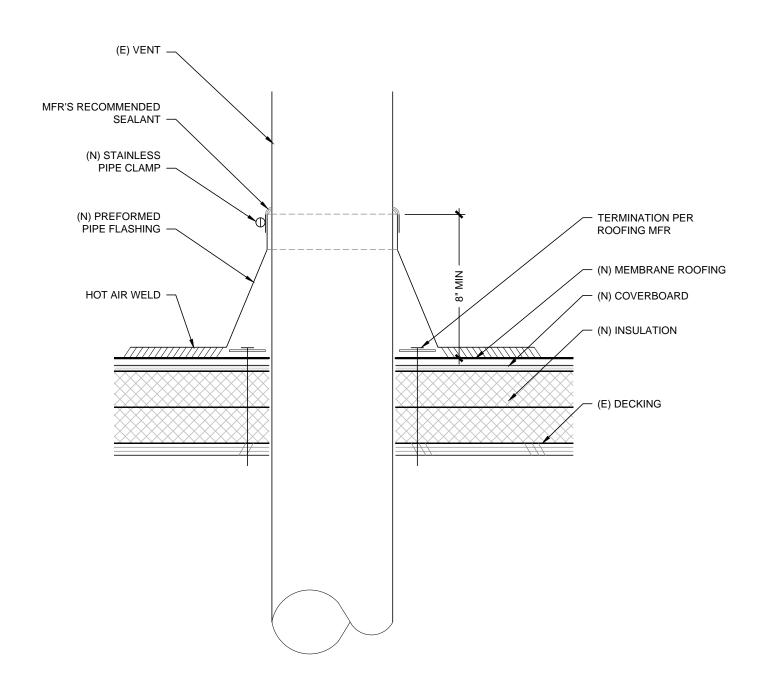

#### **DETAIL @ ROOF VENT**

Scale: 3"=1-0"

Rowell Brokaw Architects

Rowell Brokaw Architects, P.C. One East Broadway, Suite 300 Eugene, Oregon 97401 Voice (541) 485-1003 Fax (541) 485-7344 www.rowellbrokaw.com SCALE: AS NOTED

PROJECT: UO CASANOVA CENTER ROOF RE

PROJECT #: 1222 DRAWN BY: CA/TB CHECKED BY: JR

FILE NAME: 1222-CURRENT

DATE: 07/08/2013

**A10** 