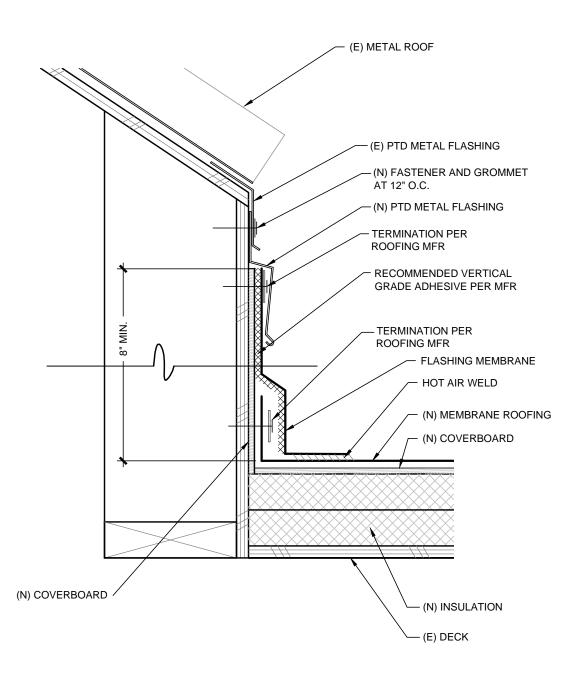

# **DETAIL @ METAL ROOF EAVE**

Scale: 3"=1-0"

Rowell Brokaw Architects

Rowell Brokaw Architects, P.C.
One East Broadway, Suite 300
Eugene, Oregon 97401
Voice (541) 485-1003
Fax (541) 485-7344
www.rowellbrokaw.com

SCALE: AS NOTED

PROJECT: UO CASANOVA CENTER ROOF R

PROJECT #: 1222 DRAWN BY: CA/TB CHECKED BY: JR

FILE NAME: 1222-CURRENT

DATE: 07/08/2013

**A8** 