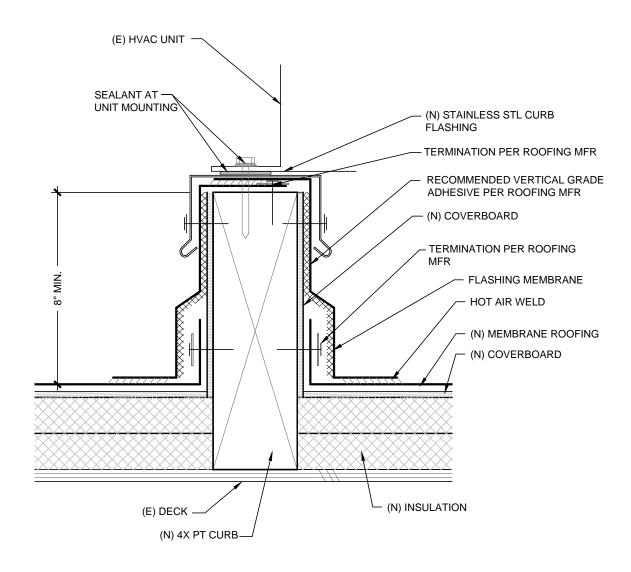

## TYPICAL MECHANICAL PENETRATION DETAIL

Scale: 3"=1-0"

Rowell Brokaw Architects

Rowell Brokaw Architects, P.C. One East Broadway, Suite 300 Eugene, Oregon 97401 Voice (541) 485-1003 Fax (541) 485-7344 www.rowellbrokaw.com SCALE: AS NOTED

PROJECT: UO CASANOVA CENTER ROOF R

PROJECT #: 1222 DRAWN BY: CA/TB CHECKED BY: JR

FILE NAME: 1222-CURRENT

DATE: 07/08/2013

**A15** 

<u>15</u> OF <u>18</u>