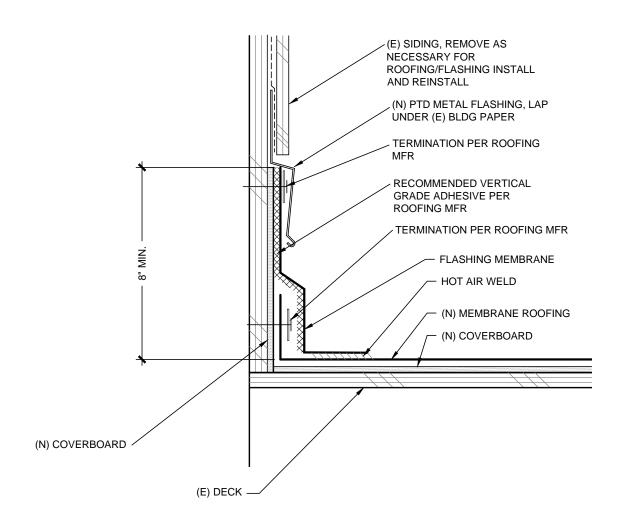

## **DETAIL @ LOUVER SIDE WALL**

Scale: 3"=1-0"

Rowell Brokaw Architects

Rowell Brokaw Architects, P.C. One East Broadway, Suite 300 Eugene, Oregon 97401 Voice (541) 485-1003 Fax (541) 485-7344

www.rowellbrokaw.com

SCALE: AS NOTED

PROJECT: UO CASANOVA CENTER ROOF RE

PROJECT #: 1222 DRAWN BY: CA/TB CHECKED BY: JR

FILE NAME: 1222-CURRENT

DATE: 07/08/2013

Α7