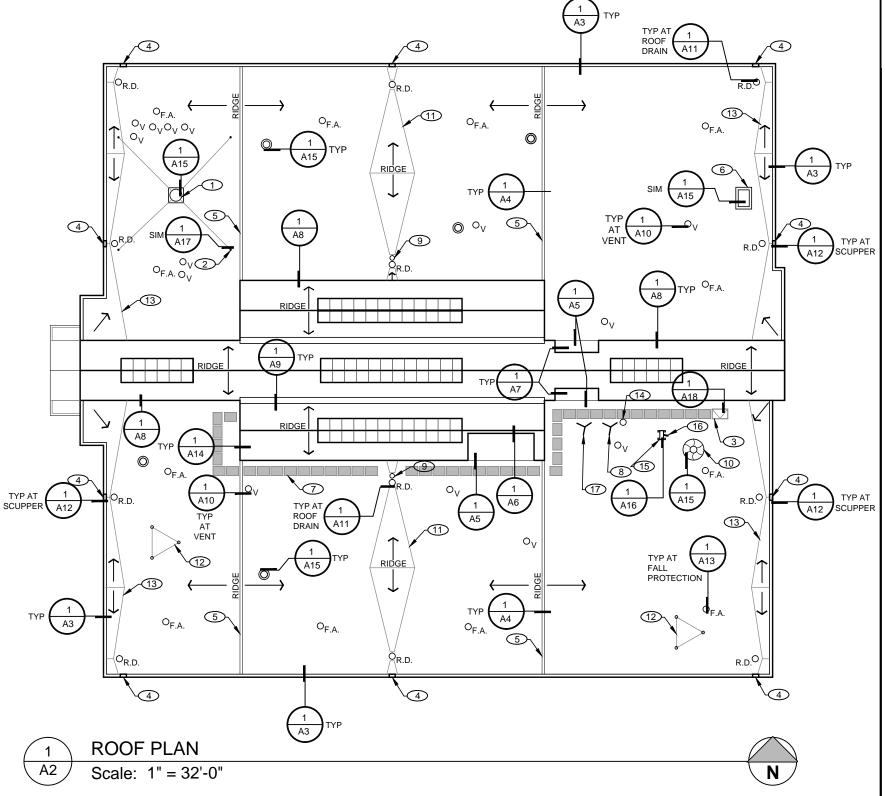

#### **SYMBOLS LEGEND**

- MECHANICAL PENETRATION
- ${}^{\rm O}_{\rm R.D.}\;\;{\rm ROOF\,DRAIN}$
- O<sub>V</sub> ROOF VENT

FALL PROTECTION ANCHOR
GUARDIAN CB OR APPROVED EQUAL

#### **KEYNOTES**

- 1 (E) FLUE
- (E) GUY WIRE TIE -DOWN, TYP. OF 4
- ③ (E) ROOF HATCH
- (E) OVERFLOW TO SCUPPER
- (E) ROOF AREA DIVIDER
- (E) HVAC UNIT. REMOVE & STORE FOR REROOF & REINSTALL. COORDINATE SHUT DOWN OF UNIT WITH BUILDING OWNER.
- (N) ADHERED WALK PADS
- (8) REMOVE (E) LARGE SATELLITE DISH. PATCH PENETRATIONS AS RQD FOR (N) ROOFING. WALL MTD DIRECT TV DISHES TO REMAIN.
- (E) OVERFLOW DRAIN. FLASH SIM. TO ROOF DRAIN
- (E) MECHANICAL PENETRATION
- (E) WOOD FRAMED CRICKET TO REMAIN
- (E) TRIPOD TO BE DEMOLISHED.
- (N) TAPERED CRICKETS @ PARAPET WALLS, TYP
- (E) ROOF PENETRATION FOR SATELLITE CABLING. FLASH PENETRATION SIM TO DETAIL 1/A10.
- (E) MINI SPLIT HVAC UNIT. COORDINATE SHUTDOWN WITH OWNER. MAX. 4-HOUR SHUTDOWN
- (6) (E) ELECTRIC AND HYDRONIC LINES TO HVAC UNIT. SEPARATE AND FLASH SIM. TO DETAIL 1/A10.
- (E) SATELLITE DISH TO REMAIN. INSTALL (N) CLAD METAL PITCH POCKETS AT FEET SIM TO DETAIL 1/A17.