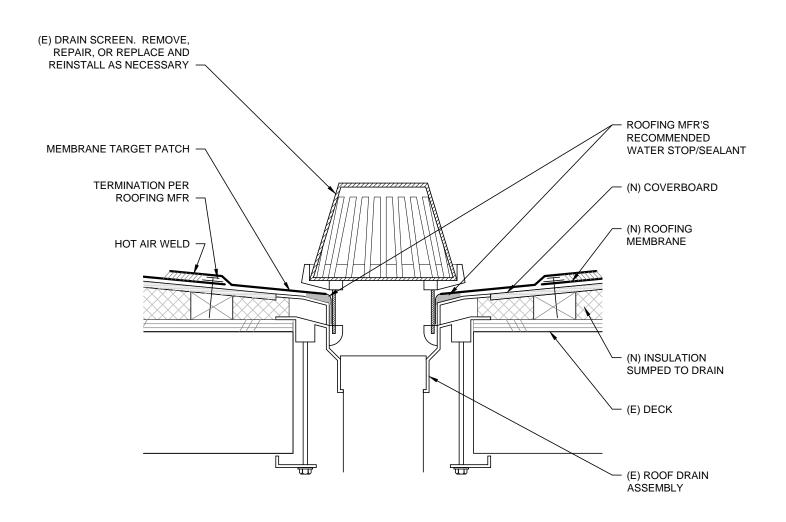

## **DETAIL @ ROOF DRAIN**

Scale: 3"=1-0"

## Rowell Brokaw Architects

Rowell Brokaw Architects, P.C. One East Broadway, Suite 300 Eugene, Oregon 97401 Voice (541) 485-1003

Voice (541) 485-1003 Fax (541) 485-7344 www.rowellbrokaw.com SCALE: AS NOTED

PROJECT: UO CASANOVA CENTER ROOF RE

PROJECT #: 1222 DRAWN BY: CA/TB CHECKED BY: JR

FILE NAME: 1222-CURRENT

DATE: 07/08/2013

**A11** 

1 A12