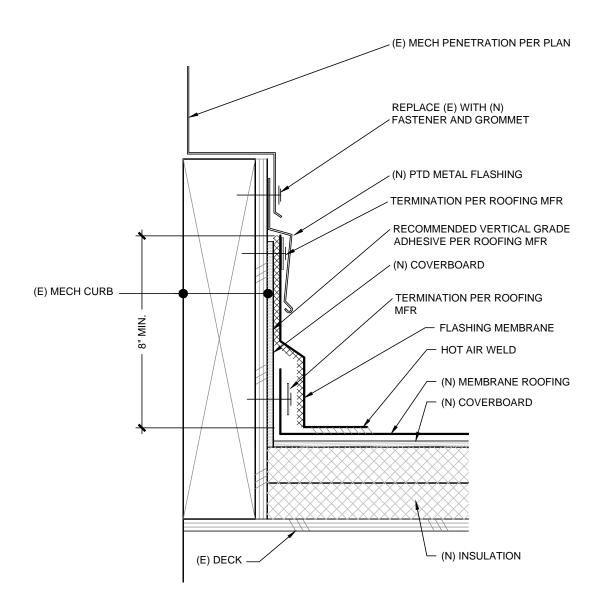

## TYPICAL MECHANICAL PENETRATION DETAIL

Scale: 3"=1-0"

Rowell Brokaw Architects

Rowell Brokaw Architects, P.C. One East Broadway, Suite 300 Eugene, Oregon 97401 Voice (541) 485-1003 Fax (541) 485-7344 www.rowellbrokaw.com SCALE: AS NOTED

PROJECT: UO CASANOVA CENTER ROOF R

PROJECT #: 1222 DRAWN BY: CA/TB CHECKED BY: JR

FILE NAME: 1222-CURRENT

DATE: 07/08/2013

**A15** 

<u>15</u> OF <u>18</u>