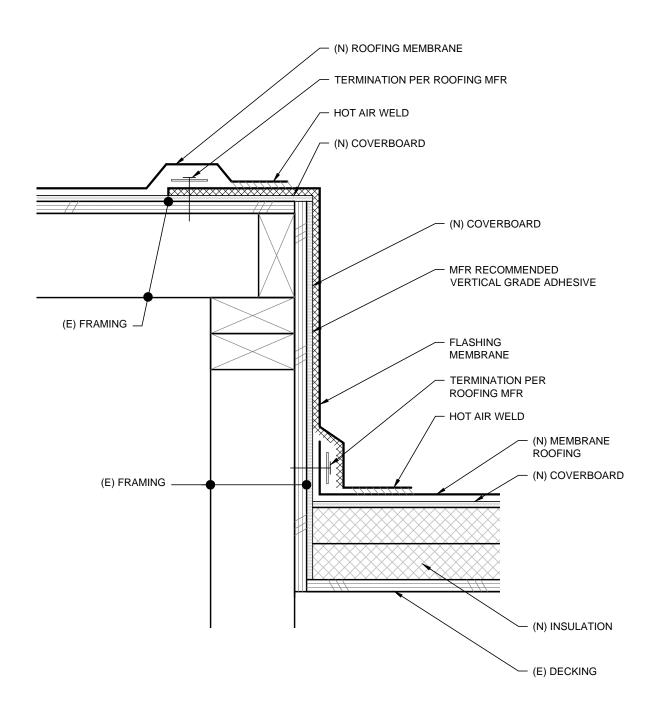

## TYPICAL MECHANICAL PENETRATION DETAIL

Scale: 3"=1-0"

Rowell Brokaw Architects

Rowell Brokaw Architects, P.C. One East Broadway, Suite 300 Eugene, Oregon 97401 Voice (541) 485-1003 Fax (541) 485-7344 www.rowellbrokaw.com SCALE: AS NOTED