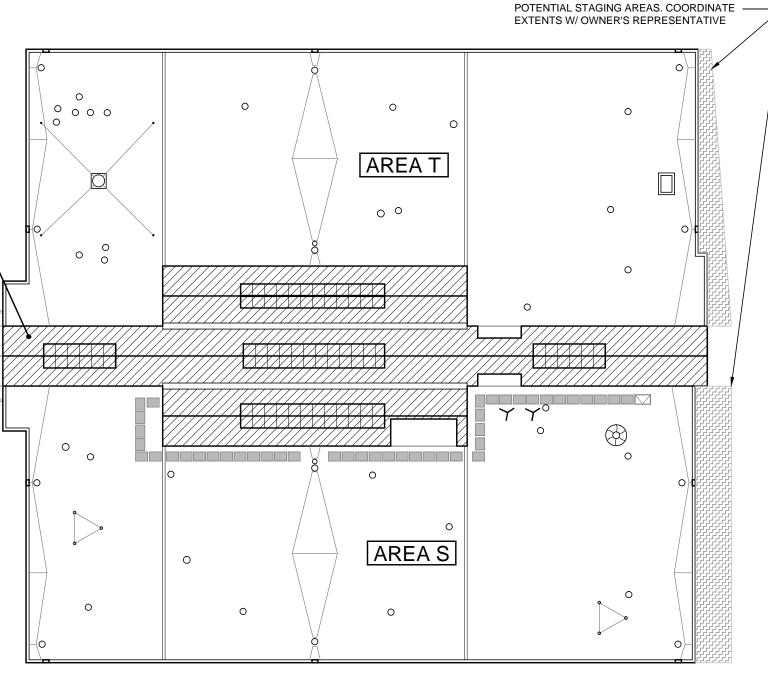

**ROOF AREA NOTES** 

1. AREAS S AND T (BASE BID):

REMOVE AND DISPOSE OF EXISTING ADHERED EPDM ROOFING, FLASHING, AND 1-1/2" BOARD INSULATION DOWN TO EXISTING WOOD DECK. INSTALL NEW BOARD INSULATION (2 LAYERS OF 2" POLYISO, 4" TOTAL DEPTH). EXTEND CURB AND PLUMBING PENETRATION HEIGHTS AS NECESSARY FOR NEW INSULATION DEPTH. INSTALL NEW COVER BOARD. INSTALL FULLY ADHERED, 80 MIL SINGLE PLY PVC ROOF SYSTEM AND SHEET METAL FLASHING AS INDICATED. PATCH AND REPAIR EXISTING FLASHING AS INDICATED.

2. ALL OTHER AREAS NOT IN CONTRACT.

HATCHED AREAS -

NOT IN CONTRACT

2 A1

PROJECT LOCATION MAP

Scale: NTS

 $\sqrt{N}$ 

**ROOF AREA PLAN** 

Scale: 1"=32'-0"