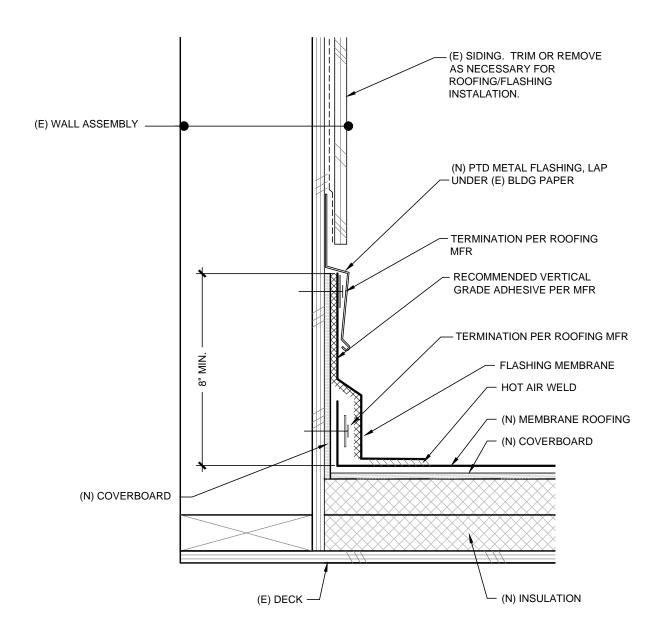

## SIDEWALL TERMINATION DETAIL @ RAKE

Scale: 3"=1-0"

Rowell Brokaw Architects

Rowell Brokaw Architects, P.C. One East Broadway, Suite 300 Eugene, Oregon 97401 Voice (541) 485-1003 Fax (541) 485-7344 www.rowellbrokaw.com SCALE: AS NOTED

PROJECT: UO CASANOVA CENTER RO

PROJECT #: 1222 DRAWN BY: CA/TB CHECKED BY: JR

FILE NAME: 1222-CURRENT

DATE: 07/08/2013

**A14** 

<u>14</u> OF <u>18</u>