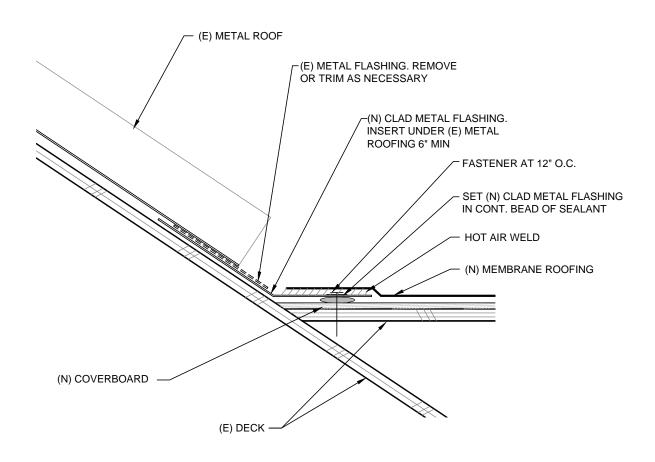

# **DETAIL @ METAL ROOF EAVE**

Scale: 3"=1-0"

Rowell Brokaw Architects

Rowell Brokaw Architects, P.C.
One East Broadway, Suite 300
Eugene, Oregon 97401
Voice (541) 485-1003
Fax (541) 485-7344
www.rowellbrokaw.com